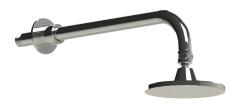

## ASSEMBLY INSTRUCTION

4F008

5" SHOWER HEAD WITH 12" SHOWER ARM & FLANGE

4F008