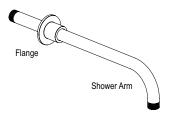

## ASSEMBLY INSTRUCTION

4F008

5" SHOWER HEAD WITH 12" SHOWER ARM & FLANGE

4F008