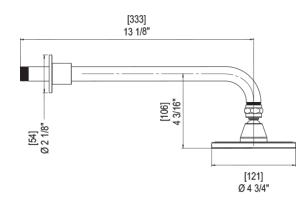

## ASSEMBLY INSTRUCTION

4F008

5" SHOWER HEAD WITH 12" SHOWER ARM & FLANGE

4F008