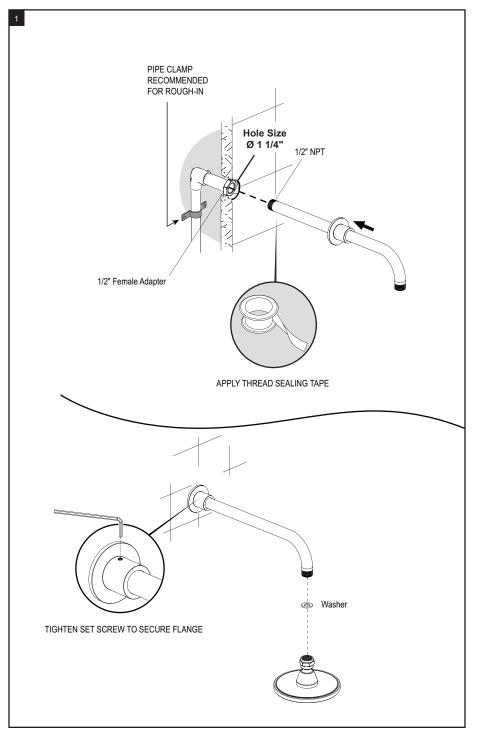

### REMOVAL OF FIXTURE:

Always turn the water supply off before removing the existing fixture or disassembling a valve. Open all handles to relieve water pressure and to ensure that the water has been successfully turned off.