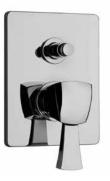

#### 89..788

Pressure balance valve tub and shower set. **Rough valve not included.** 

89CR788 Polished Chrome 89PW788 Brushed Nickel 89OK788 Matt Gold PVD

- Compliant with ASME A112.18.1 CSA B125.1 when sold with rough valve
- Certified by IAPMO R&T Lab when sold with rough valve
- ADA Compliant