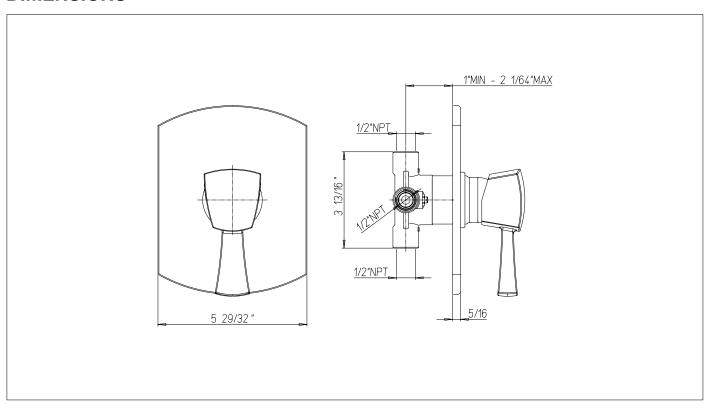

### **INSTALLATION SUBMITTAL AND DIMENSION**

# **Serie Lady**

#### 89..697

Pressure balance valve shower set. Rough valve not included.

89CR697 Polished Chrome 89PW697 Brushed Nickel 89OK697 Matt Gold PVD



## **STANDARDS**





- Compliant with ASME A112.18.1 CSA B125.1 when sold with rough valve
- Certified by IAPMO R&T Lab when sold with rough valve
- ADA Compliant

### **FEATURES**

Solid Brass Construction Pressure Balance Trim Built-in volume control Includes pressure balance cartridge 1/2" Pressure Balance Valve featuring Ceramic Discs Step-By-Step Installation Instructions

### **DIMENSIONS**