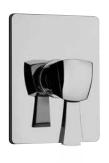

# **Serie Lady**

#### 89..697

Pressure balance valve shower set. Rough valve not included.

89CR697 Polished Chrome 89PW697 Brushed Nickel 89OK697 Matt Gold PVD