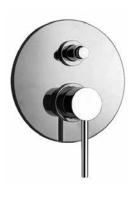

#### 78..788

Pressure balance valve tub and shower set. Rough valve not included.

78CR788 Polished Chrome 78PW788 Brushed Nickel 78OK788 Matt Gold PVD 78BL788 Matt Black PVD

### **FEATURES**

Solid Brass Construction Pressure Balance Trim Mecanical diverter Built-in volume control Includes pressure balance cartridge 1/2" Pressure Balance Valve featuring Ceramic Discs Step-By-Step Installation Instructions