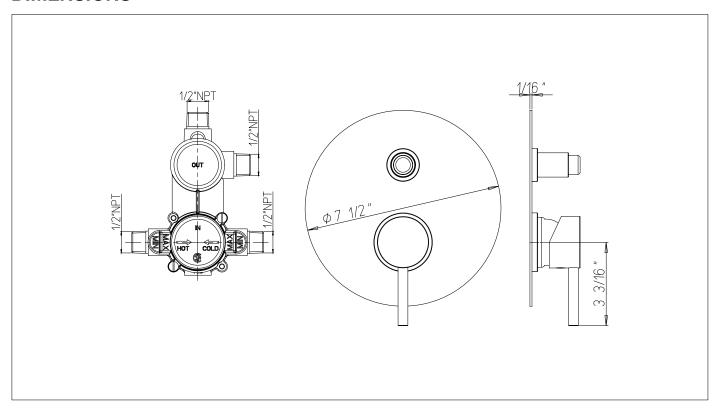

## **INSTALLATION SUBMITTAL AND DIMENSION**

### Serie Elba

#### 78..788

Pressure balance valve tub and shower set. Rough valve not included.

78CR788 Polished Chrome 78PW788 Brushed Nickel 78OK788 Matt Gold PVD 78BL788 Matt Black PVD



# **STANDARDS**





- Compliant with ASME A112.18.1 CSA B125.1 when sold with rough valve
- Certified by IAPMO R&T Lab when sold with rough valve
- ADA Compliant

### **FEATURES**

Solid Brass Construction Pressure Balance Trim Mecanical diverter Built-in volume control Includes pressure balance cartridge 1/2" Pressure Balance Valve featuring Ceramic Discs Step-By-Step Installation Instructions

### **DIMENSIONS**