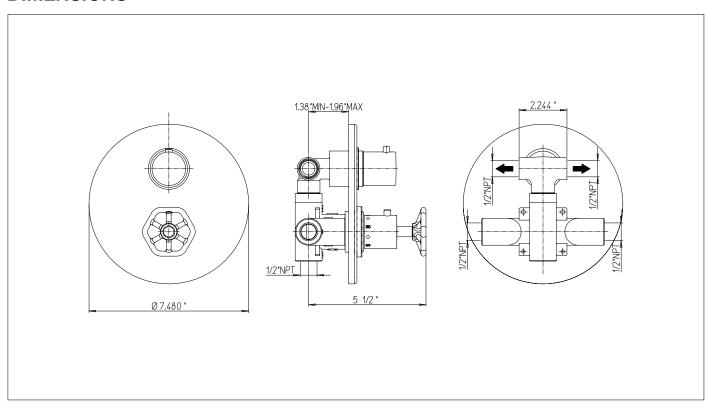

### **INSTALLATION SUBMITTAL AND DIMENSION**

## Serie Lucia

#### 77..691

Thermostatic valve with 2 way diverter volume control.

Rough valve not included.

77PW691 Brushed Nickel 77BL691 Matt Black PVD



# **STANDARDS**





- Compliant with ASME A112.18.1 CSA B125.1 when sold with rough valve
- Certified by IAPMO R&T Lab when sold with rough valve

### **FEATURES**

Solid Brass Construction Complete Trim Kit Mecanical diverter Controlling water flow Thermo Control Cartridge Independent Temperature Control Stop limit temperature device included Step-By-Step Installation Instructions

### **DIMENSIONS**