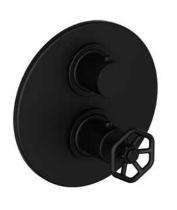

#### 77..690

Thermostatic valve with 3/4" ceramic disc volume control.

Rough valve not included.

77PW690 Brushed Nickel 77BL690 Matt Black PVD