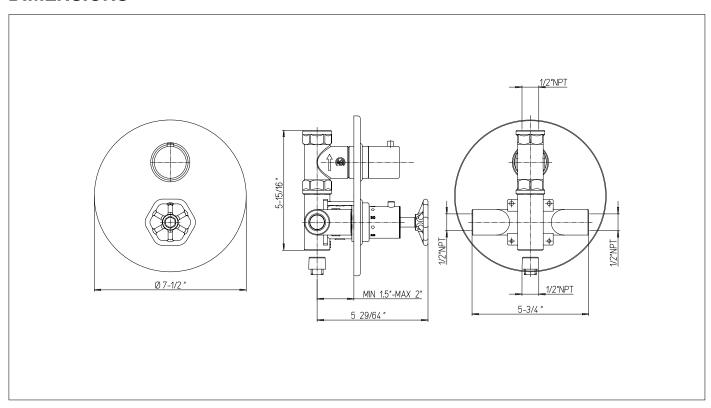

## **INSTALLATION SUBMITTAL AND DIMENSION**

## Serie Lucia

#### 77..690

Thermostatic valve with 3/4" ceramic disc volume control.

Rough valve not included.

77PW690 Brushed Nickel 77BL690 Matt Black PVD



# **STANDARDS**





- Compliant with ASME A112.18.1 CSA B125.1 when sold with rough valve
- Certified by IAPMO R&T Lab when sold with rough valve

# **FEATURES**

Solid Brass Construction Complete Trim Kit Thermo Control Cartridge 1/4 turn Ceramic disc valve **Independent Temperature Control** Stop limit temperature device included Step-By-Step Installation Instructions

## **DIMENSIONS**