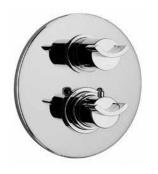

# Serie Morgana

#### 73..690

Thermostatic valve with 3/4" ceramic disc volume control. Rough valve not included.

73CR690 Polished Chrome 73PW690 Brushed Nickel

### **FEATURES**

Solid Brass Construction Complete Trim Kit Thermo Control Cartridge 1/4 turn Ceramic disc valve **Independent Temperature Control** Stop limit temperature device included Step-By-Step Installation Instructions