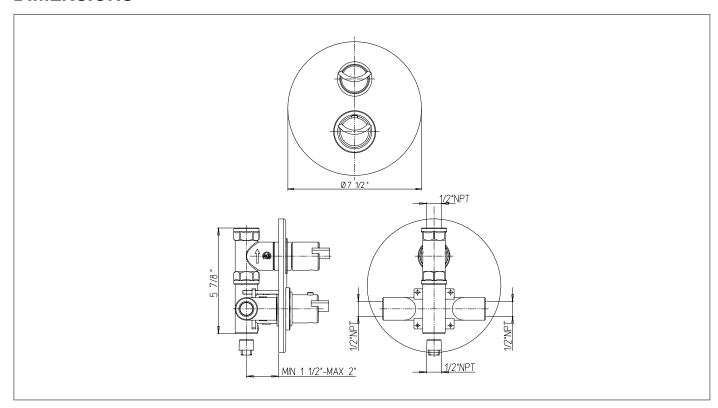

### **INSTALLATION SUBMITTAL AND DIMENSION**

# Serie Morgana

#### 73..690

Thermostatic valve with 3/4" ceramic disc volume control. Rough valve not included.

73CR690 Polished Chrome 73PW690 Brushed Nickel



## **STANDARDS**





- Compliant with ASME A112.18.1 CSA B125.1 when sold with rough valve
- Certified by IAPMO R&T Lab when sold with rough valve

### **FEATURES**

Solid Brass Construction Complete Trim Kit Thermo Control Cartridge 1/4 turn Ceramic disc valve **Independent Temperature Control** Stop limit temperature device included Step-By-Step Installation Instructions

### **DIMENSIONS**