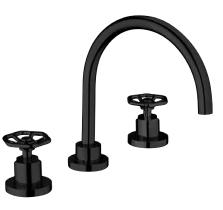

#### INSTALLATION SUBMITTAL AND DIMENSION

Serie Lucia

#### 77..214

8" centers widespread lavatory faucet.

77PW214 Brushed Nickel 77BL214 Matt Black PVD

## FEATURES

Solid Brass Construction 1/4 turn Ceramic Disc Valve Metal Pop-up assembly Step-By-Step Installation Instructions