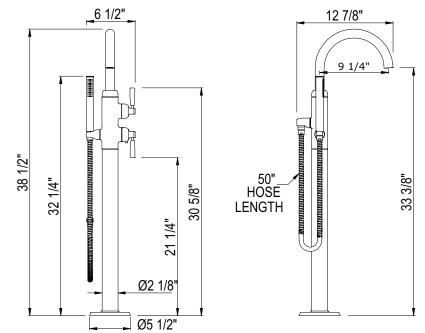

### **FEATURES**

- Holborn style single leg, floor mounted tub filler
- Solid brass construction
- · Side mounted single metal lever for volume and temperature control
- · Ceramic disc cartridge for long lasting performance
- Single-function handshower with easy clean spray face
- Swivel spout; 9 1/4" center to center spout reach; 38 1/2" total height: 33 3/8" floor to bottom of spout outlet
- 50" flexible metal hose length
- 8.0 GPM flow rate at 60 PSI for tub filler and 1.8 GPM for handshower
- Rough must be recessed under the finished floor
- Must order U.3440R rough to complete