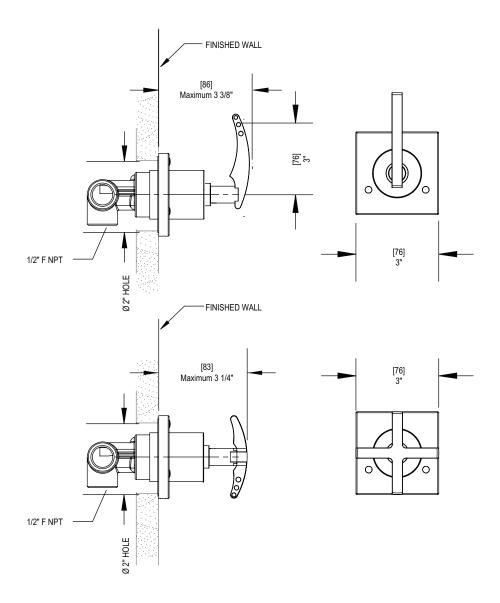

## **ASSEMBLY INSTRUCTION**

2XLAL or C

TWO WAY DIVERTER VALVE WITH SHUT-OFF

2XLAL

2XLAC