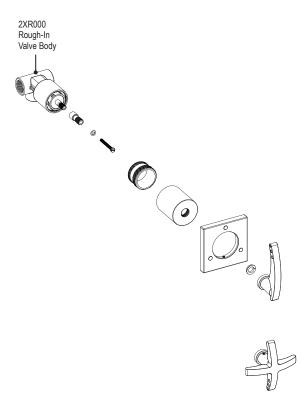

## **ASSEMBLY INSTRUCTION**

2XLAL or C

TWO WAY DIVERTER VALVE WITH SHUT-OFF

2XLAL

2XLAC