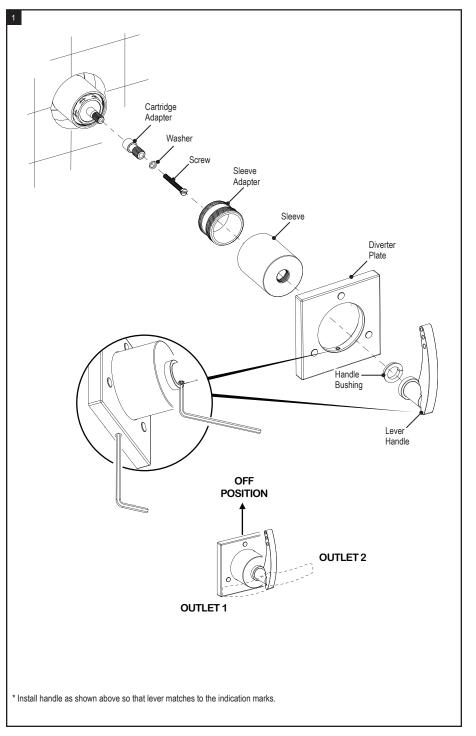

## **ASSEMBLY INSTRUCTION**

2XLAL or C

TWO WAY DIVERTER VALVE WITH SHUT-OFF

2XLAL

2XLAC