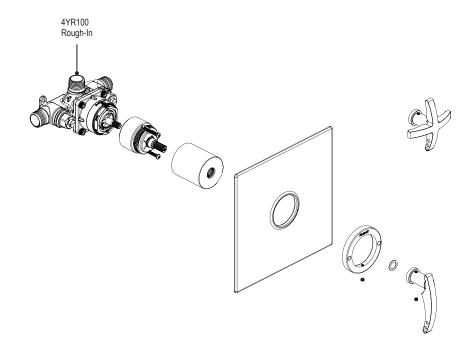

## **ASSEMBLY INSTRUCTION**

**4YLAL or C** 

VALVE ONLY PRESSURE BALANCE WITH STOPS

4YLAC