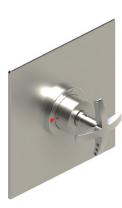

## **ASSEMBLY INSTRUCTION**

**4YLAL or C** 

VALVE ONLY PRESSURE BALANCE WITH STOPS

4YLAC