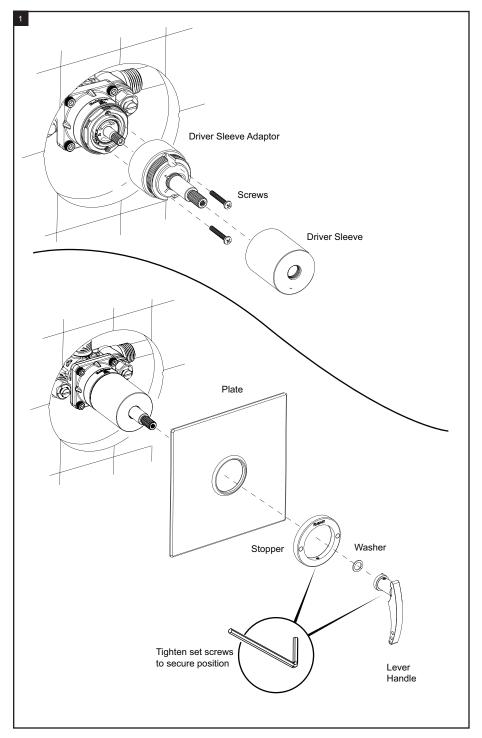

## **ASSEMBLY INSTRUCTION**

**4YLAL or C** 

VALVE ONLY PRESSURE BALANCE WITH STOPS

4YLAC