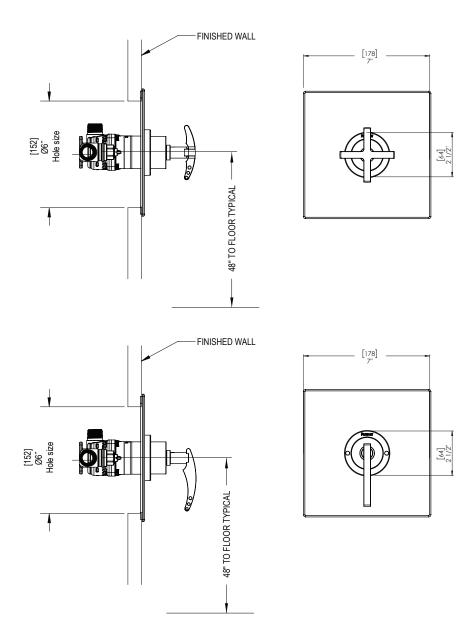

## **ASSEMBLY INSTRUCTION**

**4YLAL or C** 

VALVE ONLY PRESSURE BALANCE WITH STOPS

4YLAC