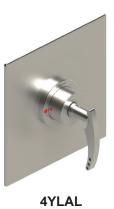

## **ASSEMBLY INSTRUCTION**

**4YLAL or C** 

VALVE ONLY PRESSURE BALANCE WITH STOPS

4YLAC