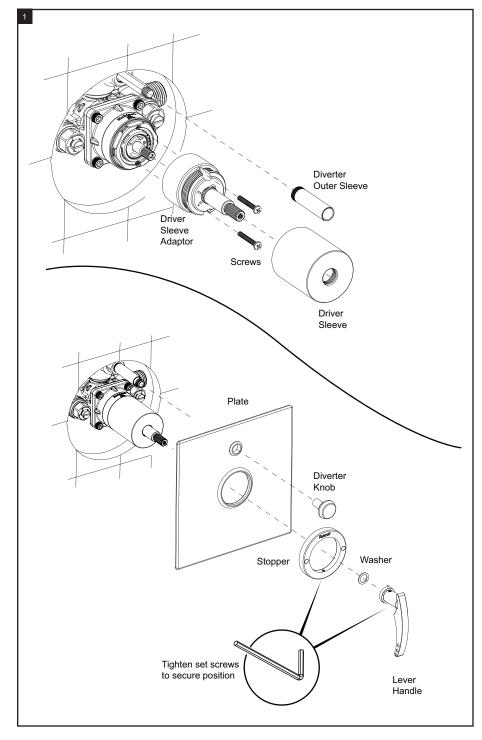

## **ASSEMBLY INSTRUCTION**

2YLAL or C

VALVE ONLY PRESSURE BALANCE WITH DIVERTER & STOPS

2YLAL

2YLAC