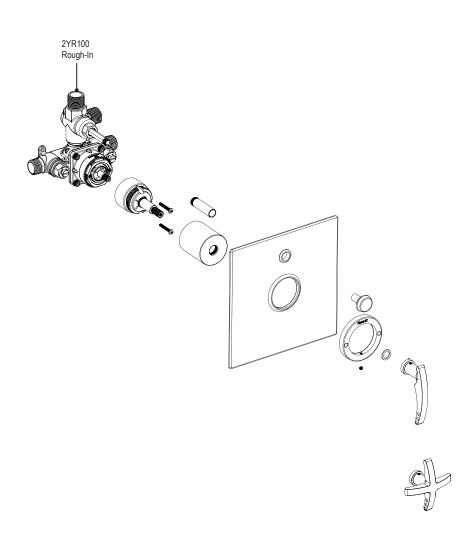

## **ASSEMBLY INSTRUCTION**

2YLAL or C

VALVE ONLY PRESSURE BALANCE WITH DIVERTER & STOPS

2YLAL

2YLAC