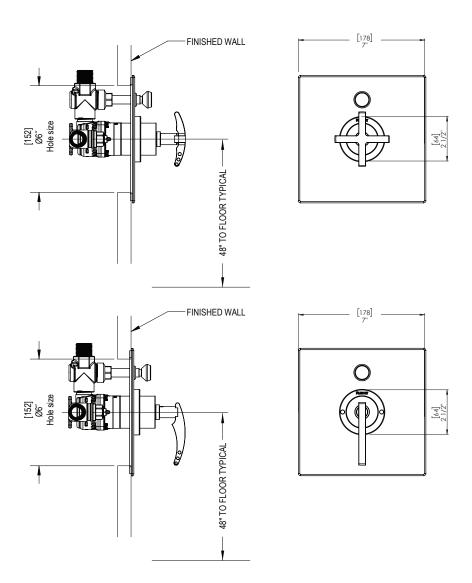

## **ASSEMBLY INSTRUCTION**

2YLAL or C

VALVE ONLY PRESSURE BALANCE WITH DIVERTER & STOPS

2YLAL

2YLAC

## **FEATURES:**

- Brass construction with choice of 21 finishes
- Single Handle Control cycles from Cold to Hot
- High temperature Limit Stop
- 20 psi minimum operationg pressure, 125psi maximum