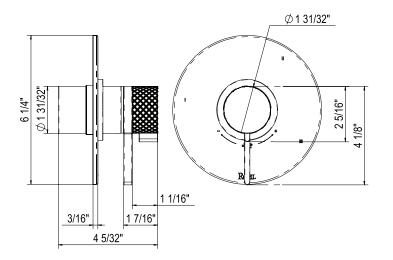

ERM & PRESSURE BALANCE TRIM WITH 3 FUNCTIONS

## **TTE47W1**

## **FEATURES**

- · Patented valve technology with both thermostatic and pressure balance functionality
- Temperature and volume control
- 3 dedicated functions with no sharing between functions
- · Rough-in valve sold separately
- Order R45 therm & pressure balance rough-in valve to complete
- Cartridge ships with trim set

Handle is off at 6 O'Clock, rotate counter and 1 O'Clock for last function. Functions do not

## **COLORS/FINISHES**

- Polished Chrome
- Polished Nickel
- Satin Nickel
- Matte Black\*
- Antique Gold \*

## WARRANTY

- · Limited Lifetime
- (\*) 5-Year Limited Warranty

clockwise to 4 O'Clock for one function. Rotate clockwise to 9 O'Clock for the other function, share. Handle does not rotate 360 degrees