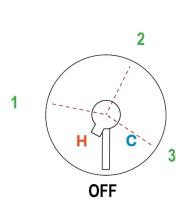

Handle is off at 6 O'Clock, rotate counter and 1 O'Clock for last function. Functions do not