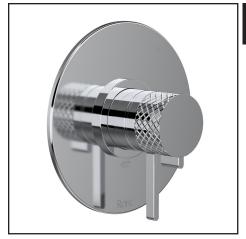

TENERIFE™ 1/2" THERM & PRESSURE BALANCE TRIM WITH 3 FUNCTIONS

## **TTE47W1**

## **FEATURES**

- · Patented valve technology with both thermostatic and pressure balance functionality
- Temperature and volume control
- 3 dedicated functions with no sharing between functions
- · Rough-in valve sold separately
- Order R45 therm & pressure balance rough-in valve to complete
- Cartridge ships with trim set