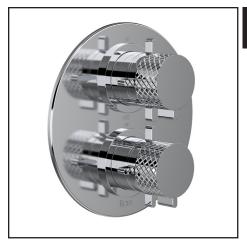

TENERIFE™ 1/2" THERM & PRESSURE BALANCE TRIM WITH 6 FUNCTIONS

## **TTE46W1**

## **FEATURES**

- Patented valve technology with both thermostatic and pressure balance functionality
- Temperature and volume control
- 6 functions: Upper control has 2 dedicated functions and one shared function. Lower control has 2 dedicated functions and one shared function.
- Rough-in valve sold separately
- Order R46 therm & pressure balance rough-in valve to complete
- · Cartridge ships with trim set
- Excellent valve for his and hers installations where two users may want different temperatures for each shower
- Not CEC compliant.