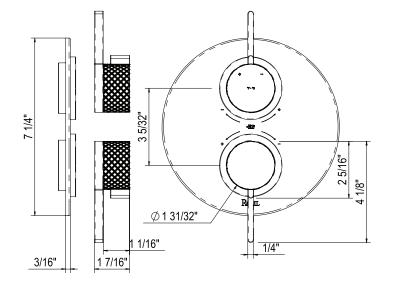

TENERIFE™ 1/2" THERM & PRESSURE BALANCE TRIM WITH 6 FUNCTIONS

## **FEATURES**

- Patented valve technology with both thermostatic and pressure balance functionality
- Temperature and volume control
- 6 functions: Upper control has 2 dedicated functions and one shared function. Lower control has 2 dedicated functions and one shared function.
- Rough-in valve sold separately
- Order R46 therm & pressure balance rough-in valve to complete
- · Cartridge ships with trim set
- Excellent valve for his and hers installations where two users may want different temperatures for each shower
- Not CEC compliant.