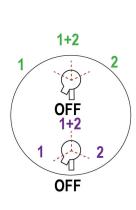

## **FEATURES**

- Patented valve technology with both thermostatic and pressure balance functionality
- Temperature and volume control
- 6 functions: Upper control has 2 dedicated functions and one shared function. Lower control has 2 dedicated functions and one shared function.
- Rough-in valve sold separately
- Order R46 therm & pressure balance rough-in valve to complete
- · Cartridge ships with trim set
- Excellent valve for his and hers installations where two users may want different temperatures for each shower
- Not CEC compliant.