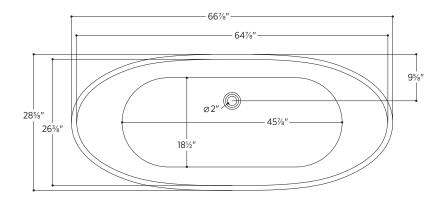

### PTXRMA6728

66%" L x 283%" W x 26" H

1 other size available

PTXRMA6228 62¼" L x 28¾" W x 25¼" H

Tub Finish White Gloss

Drain Finish Glossy White

Material Acrylic

Slope of Backrest 129°

Water Depth 141/8"

Capacity 57G

Weight 103.6lbs

Shipping Weight 123.5lbs