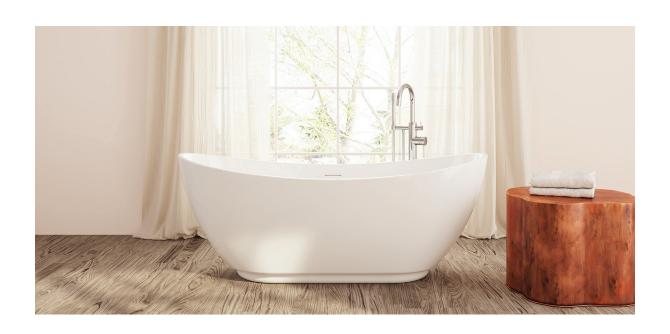

# Roma

### PTXRMA6728

66%" L x 283%" W x 26" H

1 other size available

PTXRMA6228 62¼" L x 28¾" W x 25¼" H

Tub Finish White Gloss

Drain Finish Glossy White

Material Acrylic

Slope of Backrest 129°