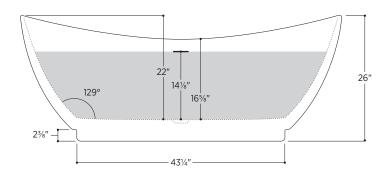

### PTXRMA6728

66%" L x 283%" W x 26" H

1 other size available

PTXRMA6228 62¼" L x 28¾" W x 25¼" H

Tub Finish White Gloss

Drain Finish Glossy White

Material Acrylic

Slope of Backrest 129°

Water Depth 141/8"

Capacity 57G

Weight 103.6lbs

Shipping Weight 123.5lbs