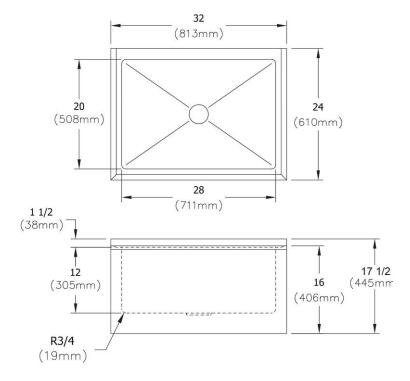

## PRODUCT SPECIFICATIONS

Elkay Stainless Steel 32" x 24" x 17-1/2" 16 Gauge Mop Sink. Sink is manufactured from 16 gauge 304 Stainless Steel with a #4 Finish , Center drain placement.

| Material:                 | 304 Stainless Steel |
|---------------------------|---------------------|
| Finish:                   | #4 Finish           |
| Gauge:                    | 16                  |
| Weight Without Packaging: | 36                  |
| Number of Bowls:          | 4                   |
|                           | 00   04   47 4/0    |
| Sink Dimensions:          | 32" x 24" x 17-1/2" |
| Bowl 1 Dimensions:        | 28" x 20" x 12"     |
| Drain Size:               | 3-1/2" (89mm)       |
| Drain Location:           | Center              |