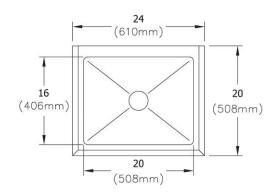

## **PRODUCT SPECIFICATIONS**

Elkay Stainless Steel 24" x 20" x 11-1/4" 16 Gauge Mop Sink. Sink is manufactured from 16 gauge 304 Stainless Steel with a #4 Finish, Center drain placement.

| Material:                 | 304 Stainless Steel |
|---------------------------|---------------------|
| Finish:                   | #4 Finish           |
| Gauge:                    | 16                  |
| Weight Without Packaging: | 28                  |
| Number of Bowls:          | 1                   |
| Sink Dimensions:          | 24" x 20" x 11-1/4" |
| Bowl 1 Dimensions:        | 20" x 16" x 6"      |
| Drain Size:               | 3-1/2" (89mm)       |
| Drain Location:           | Center              |