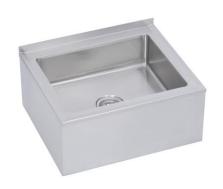

## **PRODUCT SPECIFICATIONS**

Elkay Stainless Steel 24" x 20" x 11-1/4" 16 Gauge Mop Sink. Sink is manufactured from 16 gauge 304 Stainless Steel with a #4 Finish, Center drain placement.

| Material:                 | 304 Stainless Steel |
|---------------------------|---------------------|
| Finish:                   | #4 Finish           |
| Gauge:                    | 16                  |
| Weight Without Packaging: | 28                  |
| Number of Bowls:          | 1                   |
| Sink Dimensions:          | 24" x 20" x 11-1/4" |
| Bowl 1 Dimensions:        | 20" x 16" x 6"      |
| Drain Size:               | 3-1/2" (89mm)       |
| Drain Location:           | Center              |