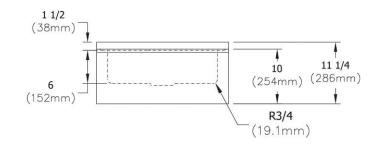

## **PRODUCT SPECIFICATIONS**

Elkay Stainless Steel 24" x 20" x 11-1/4" 16 Gauge Mop Sink. Sink is manufactured from 16 gauge 304 Stainless Steel with a #4 Finish, Center drain placement.

| Material:                 | 304 Stainless Steel |
|---------------------------|---------------------|
| Finish:                   | #4 Finish           |
| Gauge:                    | 16                  |
| Weight Without Packaging: | 28                  |
| Number of Bowls:          | 1                   |
| Sink Dimensions:          | 24" x 20" x 11-1/4" |
| Bowl 1 Dimensions:        | 20" x 16" x 6"      |
| Drain Size:               | 3-1/2" (89mm)       |
| Drain Location:           | Center              |