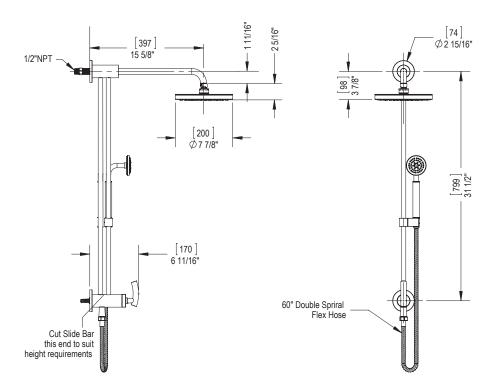

# **ASSEMBLY INSTRUCTION**

**4UHO2** 

30" Slide Bar with Fixed Shower Head, Adjustable Hand Held Shower & Diverter