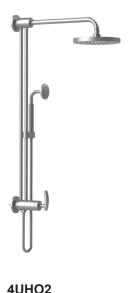

# **ASSEMBLY INSTRUCTION**

**4UHO2** 

30" Slide Bar with Fixed Shower Head, Adjustable Hand Held Shower & Diverter