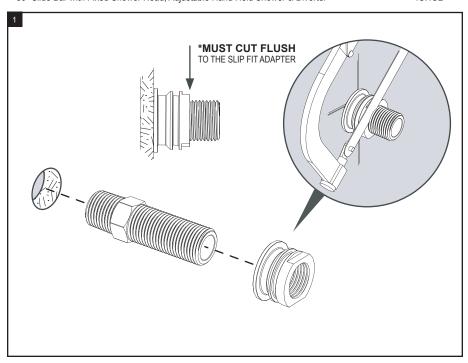

## REMOVAL OF FAUCET:

Always turn the water supply off before removing the existing faucet or disassembling a valve. Open both faucet handles to relieve water pressure and to ensure that the water has been successfully turned off.