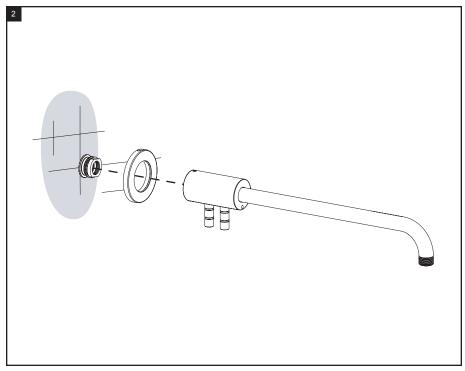

## REMOVAL OF FAUCET:

Always turn the water supply off before removing the existing faucet or disassembling a valve. Open both faucet handles to relieve water pressure and to ensure that the water has been successfully turned off.