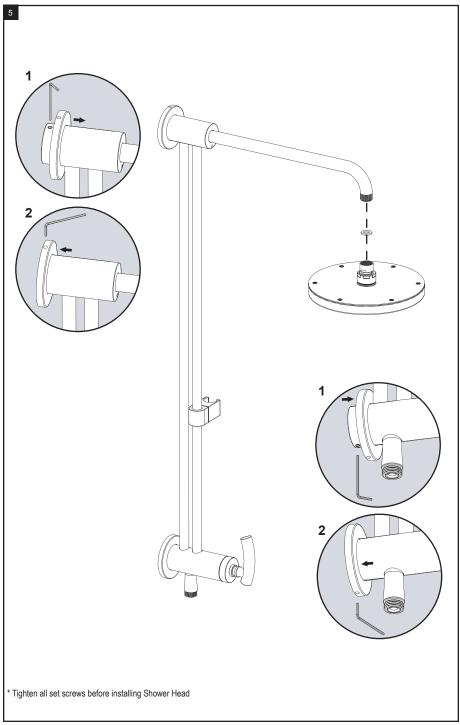

# **ASSEMBLY INSTRUCTION**

**4UHO2** 

30" Slide Bar with Fixed Shower Head, Adjustable Hand Held Shower & Diverter