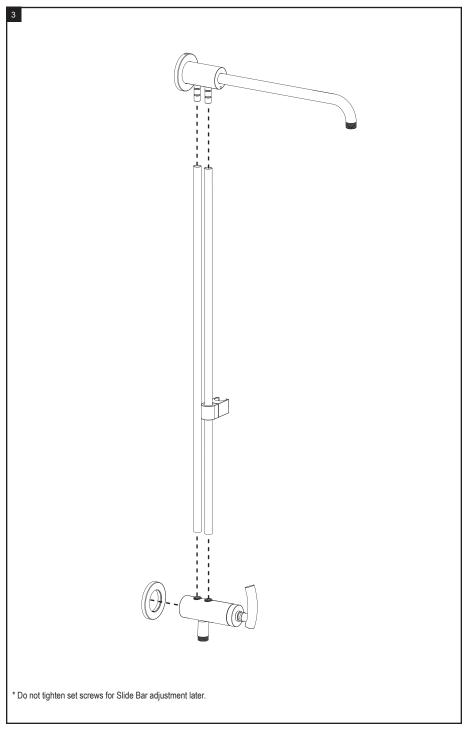

# **ASSEMBLY INSTRUCTION**

**4UHO2** 

30" Slide Bar with Fixed Shower Head, Adjustable Hand Held Shower & Diverter