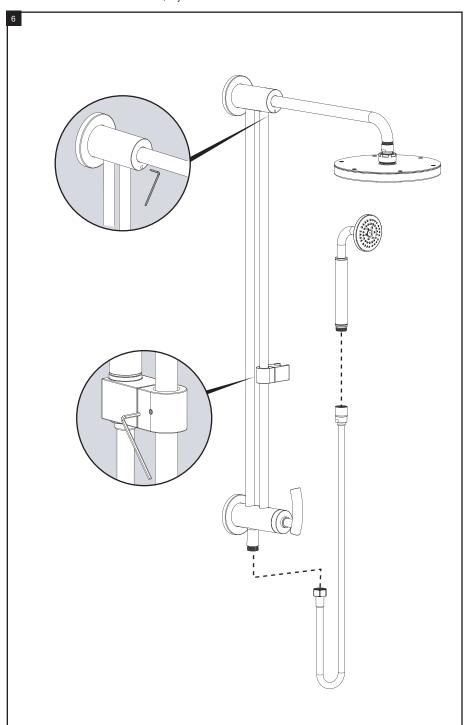

# **ASSEMBLY INSTRUCTION**

**4UHO2** 

30" Slide Bar with Fixed Shower Head, Adjustable Hand Held Shower & Diverter

#### **FEATURES:**

- Brass construction with choice of 21 finishes
- Requires tempered water supply
- Fixed Shower Head & Adjustable Hand Held Shower
- Quarter turn diverter mechanism
- 2.5 gpm @ 60 psi