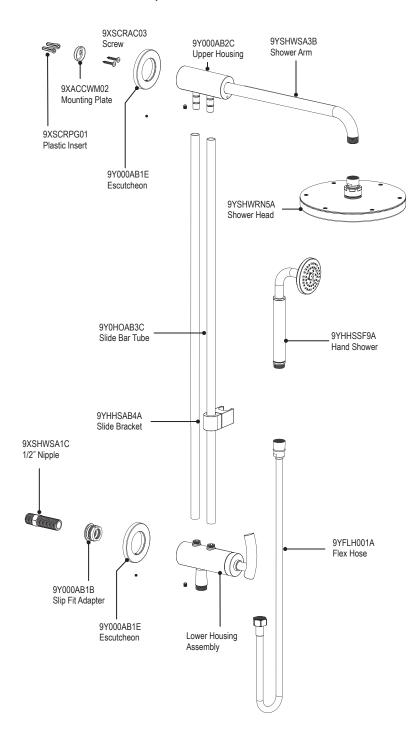

# **ASSEMBLY INSTRUCTION**

**4UHO2** 

30" Slide Bar with Fixed Shower Head, Adjustable Hand Held Shower & Diverter

#### **FEATURES:**

- Brass construction with choice of 21 finishes
- Requires tempered water supply
- Fixed Shower Head & Adjustable Hand Held Shower
- Quarter turn diverter mechanism
- 2.5 gpm @ 60 psi