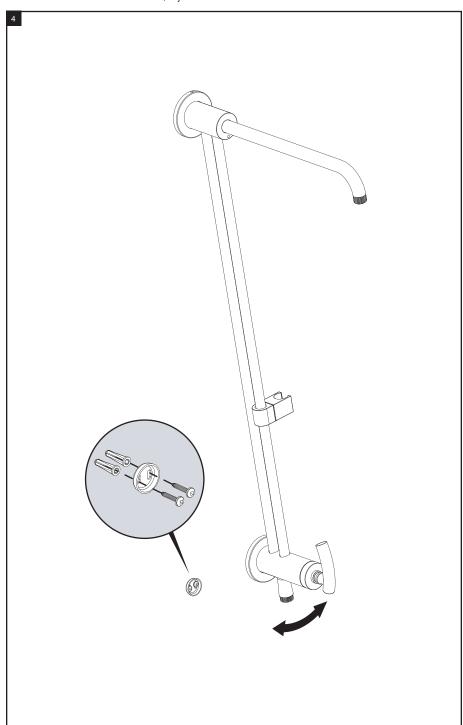

# **ASSEMBLY INSTRUCTION**

**4UHO2** 

30" Slide Bar with Fixed Shower Head, Adjustable Hand Held Shower & Diverter