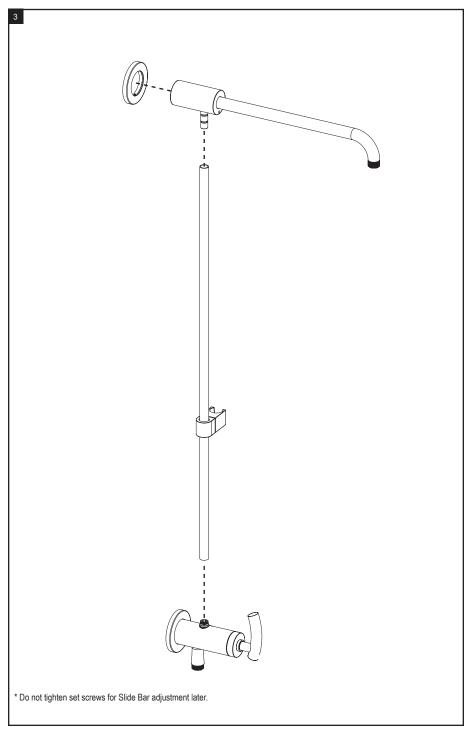

#### **REMOVAL OF FAUCET:**

Always turn the water supply off before removing the existing faucet or disassembling a valve. Open both faucet handles to relieve water pressure and to ensure that the water has been successfully turned off.