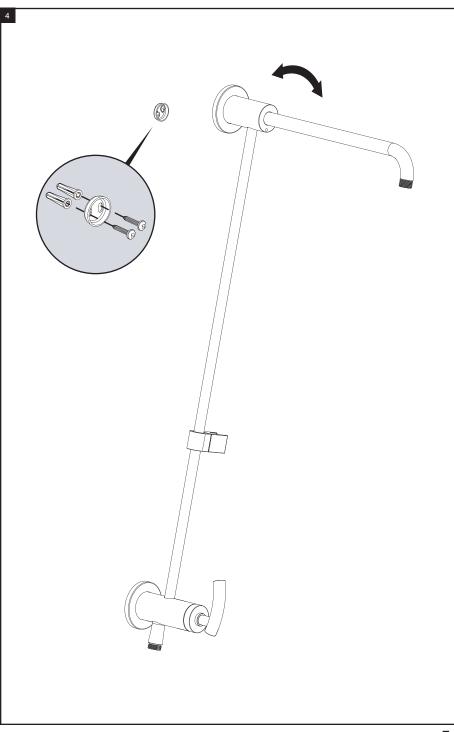

#### **REMOVAL OF FAUCET:**

Always turn the water supply off before removing the existing faucet or disassembling a valve. Open both faucet handles to relieve water pressure and to ensure that the water has been successfully turned off.