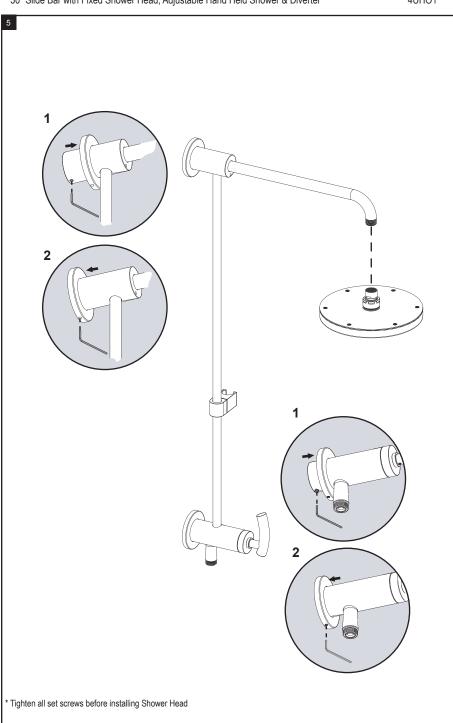

#### **REMOVAL OF FAUCET:**

Always turn the water supply off before removing the existing faucet or disassembling a valve. Open both faucet handles to relieve water pressure and to ensure that the water has been successfully turned off.