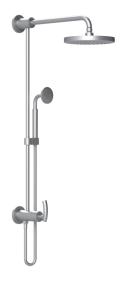

# **ASSEMBLY INSTRUCTION**

4UHO1

30" Slide Bar with Fixed Shower Head, Adjustable Hand Held Shower & Diverter

**4UHO1** 

#### FEATURES:

- Brass construction with choice of 21 finishes
- Requires tempered water supply
- Fixed Shower Head & Adjustable Hand Held Shower
- Quarter turn diverter mechanism
- 2.5 gpm @ 60 psi