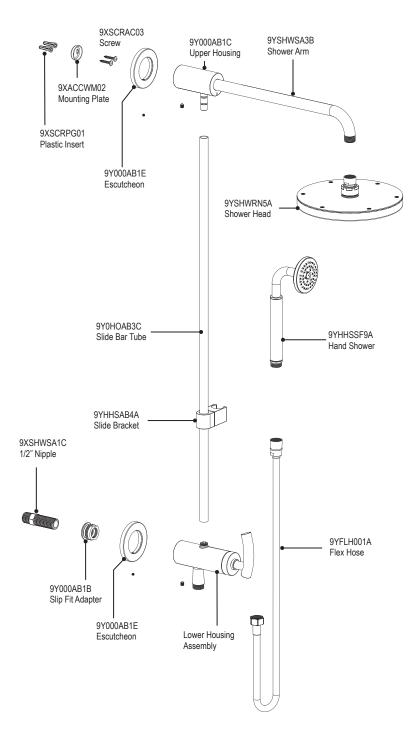

# **ASSEMBLY INSTRUCTION**

4UHO1

30" Slide Bar with Fixed Shower Head, Adjustable Hand Held Shower & Diverter

**4UHO1** 

#### FEATURES:

- Brass construction with choice of 21 finishes
- Requires tempered water supply
- Fixed Shower Head & Adjustable Hand Held Shower
- Quarter turn diverter mechanism
- 2.5 gpm @ 60 psi