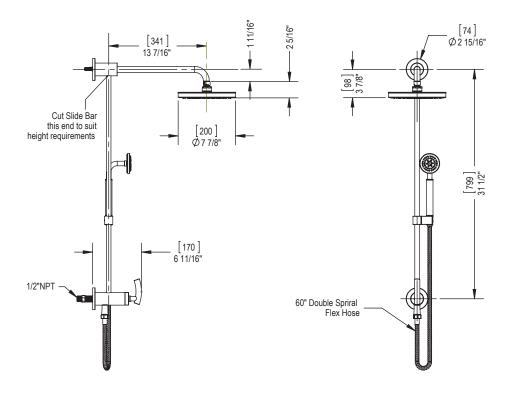

#### FEATURES:

- Brass construction with choice of 21 finishes
- Requires tempered water supply
- Fixed Shower Head & Adjustable Hand Held Shower
- Quarter turn diverter mechanism
- 2.5 gpm @ 60 psi