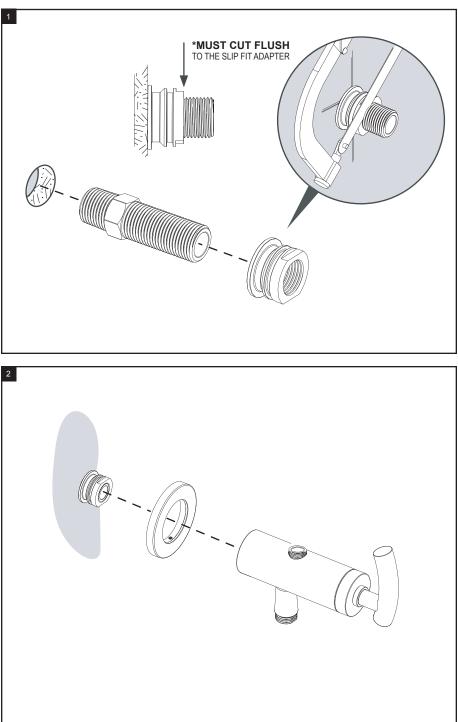

#### **REMOVAL OF FAUCET:**

Always turn the water supply off before removing the existing faucet or disassembling a valve. Open both faucet handles to relieve water pressure and to ensure that the water has been successfully turned off.