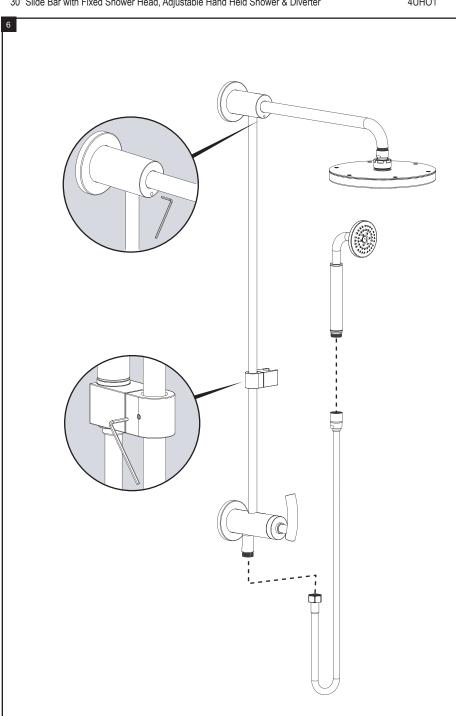

#### **REMOVAL OF FAUCET:**

Always turn the water supply off before removing the existing faucet or disassembling a valve. Open both faucet handles to relieve water pressure and to ensure that the water has been successfully turned off.