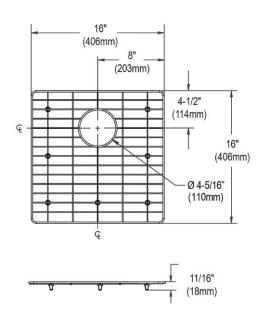

## **PRODUCT SPECIFICATIONS**

Elkay Stainless Steel 16" x 16" x 11/16" Bottom Grid. Overall dimensions are 16" x 16" x 11/16".

Made of Stainless Steel

Bottom grids are:

- Custom designed to protect and cover the bottom of your sink.
- Properly positioned opening for convenient access to drain or disposer.
- Built from solid stainless steel to resist corrosion and provide years of service.

| Material:          | Stainless Steel                     |
|--------------------|-------------------------------------|
| Finish:            | Polished Stainless Steel            |
| Dimensions:        | 16" x 16" x 11/16"                  |
| Fits Bowl Size(s): | Fits Crosstown bowl size: 17" x 17" |