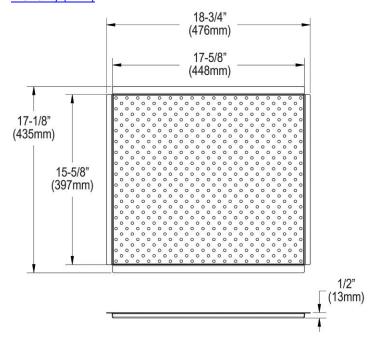

## PRODUCT SPECIFICATIONS

Elkay Circuit Chef Stainless Steel 18-3/4" x 17-1/8" x 1/2" Low Profile Colander. Overall dimensions are 18-3/4" x 17-1/8" x 1/2".

Made of Stainless Steel

Custom designed colanders are:

- Ideal for straining or draining fruits and vegetables.
- · Custom designed to fit your sink.

| Material:   | Stainless Steel          |
|-------------|--------------------------|
| Finish:     | Lustrous Satin           |
| Dimensions: | 18-3/4" x 17-1/8" x 1/2" |