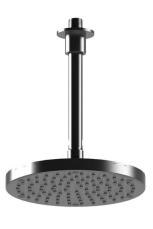

## **ASSEMBLY INSTRUCTION**

4F214

H2O 8" SHOWER HEAD WITH CEILING MOUNT SHOWER ARM & FLANGE

4F214