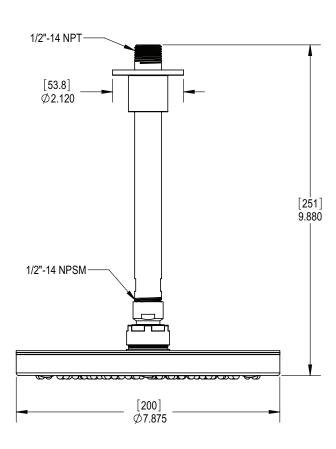

## **ASSEMBLY INSTRUCTION**

4F214

H2O 8" SHOWER HEAD WITH CEILING MOUNT SHOWER ARM & FLANGE

4F214

## **FEATURES:**

- Brass construction with choice of 22 finishes
- 2.2 gpm