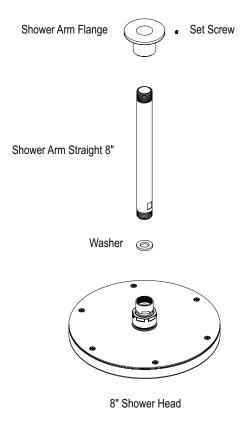

## **ASSEMBLY INSTRUCTION**

4F214

H2O 8" SHOWER HEAD WITH CEILING MOUNT SHOWER ARM & FLANGE

4F214