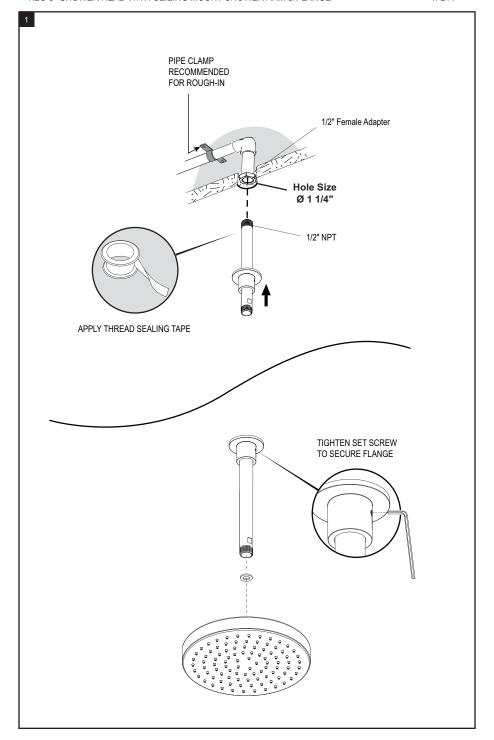

## **ASSEMBLY INSTRUCTION**

4F214

H2O 8" SHOWER HEAD WITH CEILING MOUNT SHOWER ARM & FLANGE

4F214

## REMOVAL OF FIXTURE:

Always turn the water supply off before removing the existing fixture or disassembling a valve. Open all fixture handles to relieve water pressure and to ensure that the water has been successfully turned off.