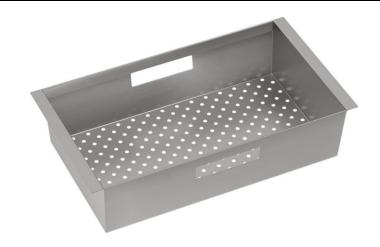

## Elkay Circuit Chef Stainless Steel 17" x 9-5/8" x 4" Colander Model(s) CS60LC

## **PRODUCT SPECIFICATIONS**

Elkay Circuit Chef Stainless Steel 17" x 9-5/8" x 4" Colander. Overall dimensions are 17" x 9-5/8" x 4".

Made of Stainless Steel

Custom designed colanders are:

- Ideal for straining or draining fruits and vegetables.
- · Custom designed to fit your sink.

| Material:   | Stainless Steel   |
|-------------|-------------------|
| Finish:     | Lustrous Satin    |
| Dimensions: | 17" x 9-5/8" x 4" |