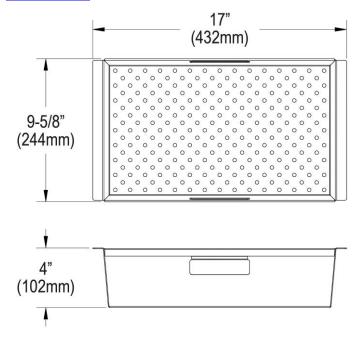

## Elkay Circuit Chef Stainless Steel 17" x 9-5/8" x 4" Colander Model(s) CS60LC

## **PRODUCT SPECIFICATIONS**

Elkay Circuit Chef Stainless Steel 17" x 9-5/8" x 4" Colander. Overall dimensions are 17" x 9-5/8" x 4".

Made of Stainless Steel

Custom designed colanders are:

- Ideal for straining or draining fruits and vegetables.
- · Custom designed to fit your sink.

| Material:   | Stainless Steel   |
|-------------|-------------------|
| Finish:     | Lustrous Satin    |
| Dimensions: | 17" x 9-5/8" x 4" |