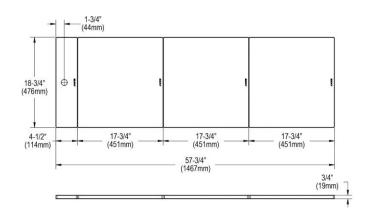

## PRODUCT SPECIFICATIONS

**SPECIFICATIONS** 

Elkay Circuit Chef Cherry Wood 57-3/4" x 18-3/4" x 3/4" Cutting Boards. Overall dimensions are 57-3/4" x 18-3/4" x 3/4". Made of Solid Cherry (Hardwood).

Custom designed cutting boards are:

Cutting board is neither dishwasher nor microwave safe. Since most are designed to sit on the flange of the sink, they are not recommended for undermount sinks that have less than a 1/2" reveal.

| Material:   | Solid Cherry (Hardwood)  |
|-------------|--------------------------|
| Dimensions: | 57-3/4" x 18-3/4" x 3/4" |