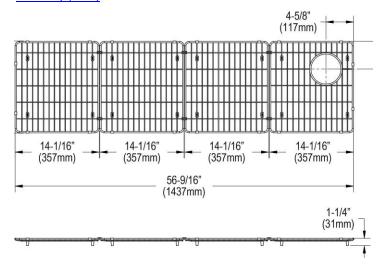

## PRODUCT SPECIFICATIONS

Elkay Circuit Chef Stainless Steel 56-9/16" x 15-3/8" x 1-1/4" Bottom Grid. Overall dimensions are 56-9/16" x 15-3/8" x 1-1/4".

Made of Stainless Steel

| Material:   | Stainless Steel             |
|-------------|-----------------------------|
| Finish:     | Stainless Steel             |
| Dimensions: | 56-9/16" x 15-3/8" x 1-1/4" |