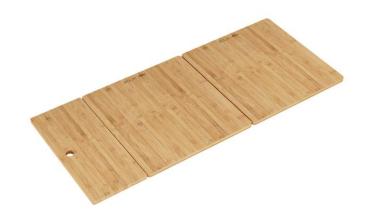

## **PRODUCT SPECIFICATIONS**

Elkay Circuit Chef Cherry Wood 43-3/4" x 18-3/4" x 3/4" Cutting Boards. Overall dimensions are 43-3/4" x 18-3/4" x 3/4". Made of Solid Cherry (Hardwood).

Custom designed cutting boards are:

Cutting board is neither dishwasher nor microwave safe. Since most are designed to sit on the flange of the sink, they are not recommended for undermount sinks that have less than a 1/2" reveal.

| Material:   | Solid Cherry (Hardwood)  |
|-------------|--------------------------|
| Dimensions: | 43-3/4" x 18-3/4" x 3/4" |