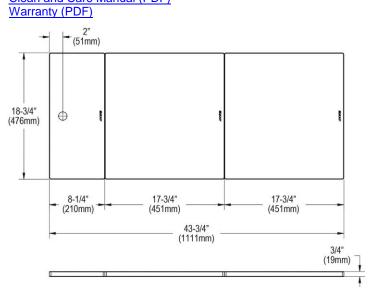

## **PRODUCT SPECIFICATIONS**

Elkay Circuit Chef Cherry Wood 43-3/4" x 18-3/4" x 3/4" Cutting Boards. Overall dimensions are 43-3/4" x 18-3/4" x 3/4". Made of Solid Cherry (Hardwood).

Custom designed cutting boards are:

Cutting board is neither dishwasher nor microwave safe. Since most are designed to sit on the flange of the sink, they are not recommended for undermount sinks that have less than a 1/2" reveal.

| Material:   | Solid Cherry (Hardwood)  |
|-------------|--------------------------|
| Dimensions: | 43-3/4" x 18-3/4" x 3/4" |