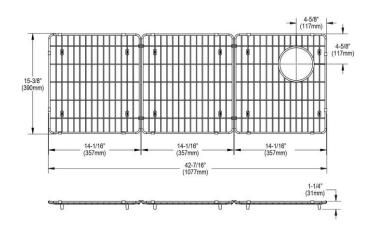

## PRODUCT SPECIFICATIONS

Elkay Circuit Chef Stainless Steel 42-7/16" x 15-3/8" x 1-1/4" Bottom Grid. Overall dimensions are 42-7/16" x 15-3/8" x 1-1/4".

Made of Stainless Steel

| Material:   | Stainless Steel             |
|-------------|-----------------------------|
| Finish:     | Stainless Steel             |
| Dimensions: | 42-7/16" x 15-3/8" x 1-1/4" |