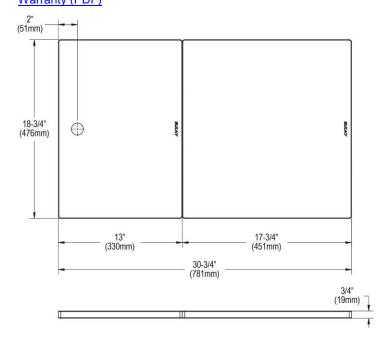

## PRODUCT SPECIFICATIONS

**SPECIFICATIONS** 

Elkay Circuit Chef Cherry Wood 30-3/4" x 18-3/4" x 3/4" Cutting Boards. Overall dimensions are 30-3/4" x 18-3/4" x 3/4". Made of Solid Cherry (Hardwood).

Custom designed cutting boards are:

Cutting board is neither dishwasher nor microwave safe. Since most are designed to sit on the flange of the sink, they are not recommended for undermount sinks that have less than a 1/2" reveal.

| Material:   | Solid Cherry (Hardwood)  |
|-------------|--------------------------|
| Dimensions: | 30-3/4" x 18-3/4" x 3/4" |