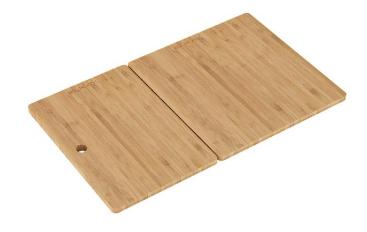

## PRODUCT SPECIFICATIONS

**SPECIFICATIONS** 

Elkay Circuit Chef Cherry Wood 30-3/4" x 18-3/4" x 3/4" Cutting Boards. Overall dimensions are 30-3/4" x 18-3/4" x 3/4". Made of Solid Cherry (Hardwood).

Custom designed cutting boards are:

- Designed to securely lock into your sink or countertop opening providing confidence the board will not shift around during use.
- Manufactured from the finest hardwoods grown in a sustainable manner
- Properly sized according to your sink bowl, and built to provide years of daily use.

Cutting board is neither dishwasher nor microwave safe. Since most are designed to sit on the flange of the sink, they are not recommended for undermount sinks that have less than a 1/2" reveal.

| Material:   | Solid Cherry (Hardwood)  |
|-------------|--------------------------|
| Dimensions: | 30-3/4" x 18-3/4" x 3/4" |