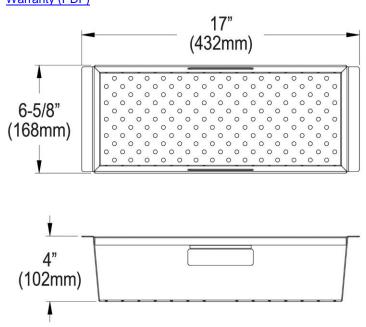

## PRODUCT SPECIFICATIONS

Elkay Circuit Chef Stainless Steel 17" x 6-5/8" x 4" Colander. Overall dimensions are 17" x 6-5/8" x 4".

Made of Stainless Steel

Custom designed colanders are:

- Ideal for straining or draining fruits and vegetables.
- Custom designed to fit your sink.

| Material:          | Stainless Steel   |
|--------------------|-------------------|
| Finish:            | Lustrous Satin    |
| Dimensions:        | 17" x 6-5/8" x 4" |
| Mounting Hardware: | No                |