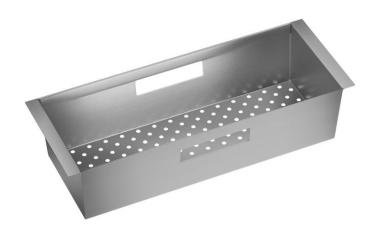

## PRODUCT SPECIFICATIONS

Elkay Circuit Chef Stainless Steel 17" x 6-5/8" x 4" Colander. Overall dimensions are 17" x 6-5/8" x 4".

Made of Stainless Steel

Custom designed colanders are:

- Ideal for straining or draining fruits and vegetables.
- Custom designed to fit your sink.

| Material:          | Stainless Steel   |
|--------------------|-------------------|
| Finish:            | Lustrous Satin    |
| Dimensions:        | 17" x 6-5/8" x 4" |
| Mounting Hardware: | No                |