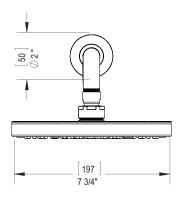

## ASSEMBLY INSTRUCTION

4F014

8" SHOWER HEAD WITH 12" SHOWER ARM & FLANGE

4F014

### **FEATURES:**

- Brass construction with choice of 22 finishes
- 2.2 gpm