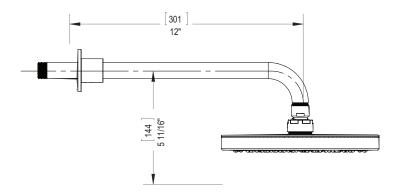

## ASSEMBLY INSTRUCTION

4F014

8" SHOWER HEAD WITH 12" SHOWER ARM & FLANGE

4F014

### **FEATURES:**

- Brass construction with choice of 22 finishes
- 2.2 gpm