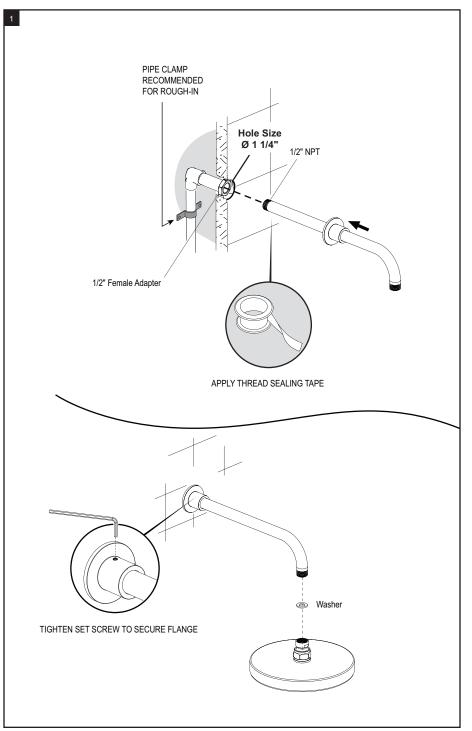

## ASSEMBLY INSTRUCTION

4F014

8" SHOWER HEAD WITH 12" SHOWER ARM & FLANGE

4F014