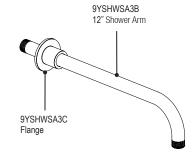

## ASSEMBLY INSTRUCTION

4F014

8" SHOWER HEAD WITH 12" SHOWER ARM & FLANGE

4F014