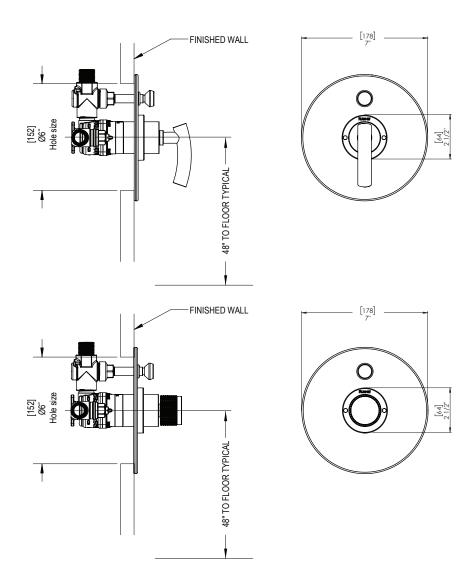

## **ASSEMBLY INSTRUCTION**

2YHOL or R

VALVE ONLY PRESSURE BALANCE WITH DIVERTER & STOPS

2YHOL

2YHOR