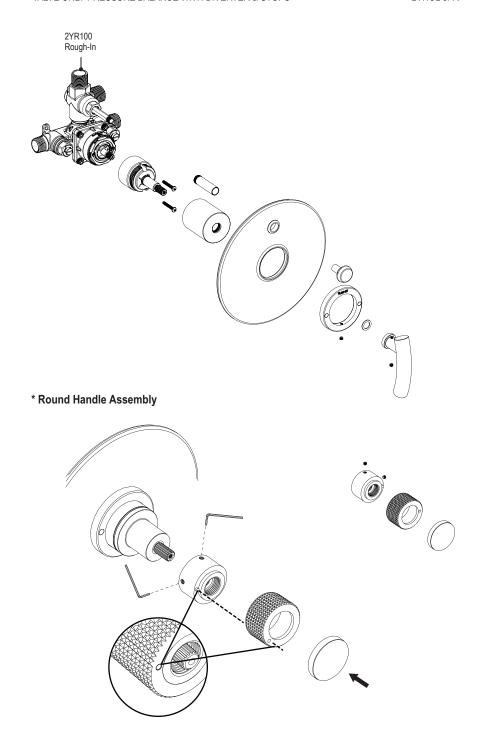

## **ASSEMBLY INSTRUCTION**

2YHOL or R

VALVE ONLY PRESSURE BALANCE WITH DIVERTER & STOPS

2YHOL

2YHOR