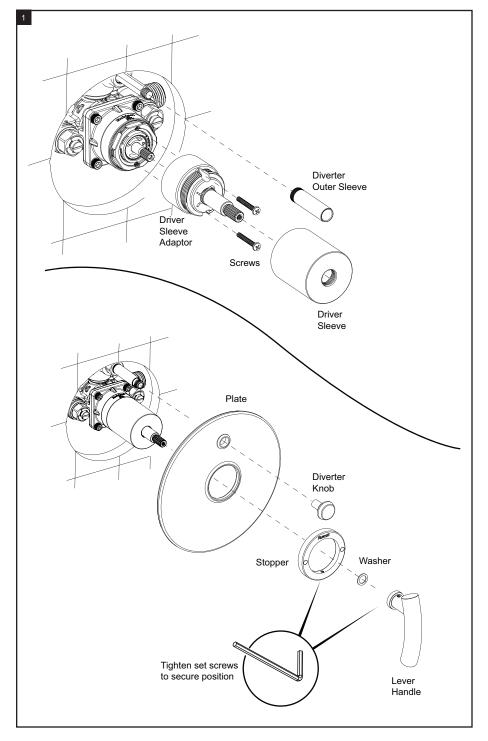

## **ASSEMBLY INSTRUCTION**

2YHOL or R

VALVE ONLY PRESSURE BALANCE WITH DIVERTER & STOPS

2YHOL

2YHOR