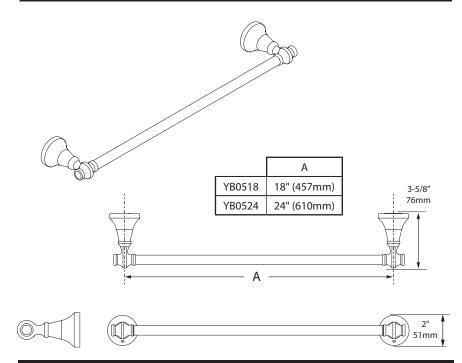

# YB0518, YB0524

#### **Stock Numbers:**

- YB0518CH 18" Towel Bar Chrome
- YB0518BN 18" Towel Bar Brushed Nickel
- YB0518BL 18" Towel Bar Matte Black
- YB0518BG 18" Towel Bar Brushed Gold
- YB0524CH 24" Towel Bar Chrome
- YB0524BN 24" Towel Bar Brushed Nickel
- YB0524BL 24" Towel Bar Matte Black
- YB0524BG 24" Towel Bar Brushed Gold

### **Dimensions:**