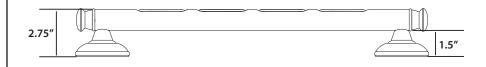

# Dimensions:

### MLR8718D4GBN – 18" Glow-In-The-Dark Grab Bar with Press and Mark Brushed Nickel Finish, 1-1/4" Bar