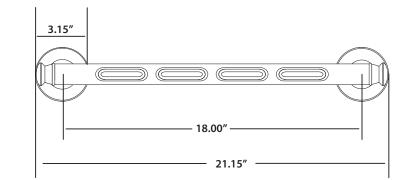

# Dimensions:

### MLR8718D4GBN – 18" Glow-In-The-Dark Grab Bar with Press and Mark Brushed Nickel Finish, 1-1/4" Bar