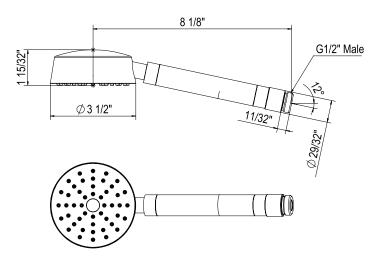

## SINGLE-FUNCTION 4" HANDSHOWER

## 40126HS1

| FEATURES                                                                                                                                                                                                                                                                    | COLORS/FINISHES                                                                                                               | WARRANTY                  |
|-----------------------------------------------------------------------------------------------------------------------------------------------------------------------------------------------------------------------------------------------------------------------------|-------------------------------------------------------------------------------------------------------------------------------|---------------------------|
| <ul> <li>Complements Tenerife<sup>™</sup> collection and other transitional designs</li> <li>1.75 GPM at 60 PSI (CEC compliant)</li> <li>1-function spray pattern: <ul> <li>Stream</li> <li>1/2" male connection</li> <li>Matches: 310127 Shower Bar</li> </ul> </li> </ul> | <ul> <li>Polished Chrome</li> <li>Polished Nickel</li> <li>Satin Nickel</li> <li>Matte Black</li> <li>Antique Gold</li> </ul> | • 2-year Limited Warranty |