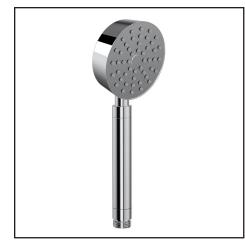

## SINGLE-FUNCTION 4" HANDSHOWER

## 40126HS1

| FEATURES                                                                                                                                                                                                                                                                    | COLORS/FINISHES                                                                                                               | WARRANTY                  |
|-----------------------------------------------------------------------------------------------------------------------------------------------------------------------------------------------------------------------------------------------------------------------------|-------------------------------------------------------------------------------------------------------------------------------|---------------------------|
| <ul> <li>Complements Tenerife<sup>™</sup> collection and other transitional designs</li> <li>1.75 GPM at 60 PSI (CEC compliant)</li> <li>1-function spray pattern: <ul> <li>Stream</li> <li>1/2" male connection</li> <li>Matches: 310127 Shower Bar</li> </ul> </li> </ul> | <ul> <li>Polished Chrome</li> <li>Polished Nickel</li> <li>Satin Nickel</li> <li>Matte Black</li> <li>Antique Gold</li> </ul> | • 2-year Limited Warranty |