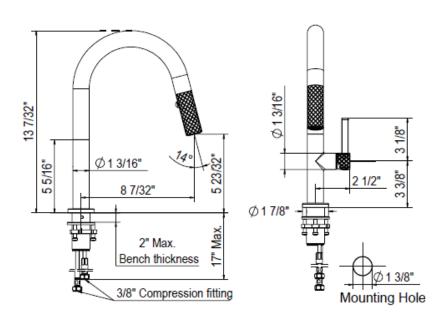

TENERIFE™ PULL-DOWN BAR/FOOD PREP KITCHEN FAUCET WITH C-SPOUT

**TE65D1** 

## **FEATURES**

- Dual-spray functionality with ability to toggle between stream and spray settings
- 1.75 GPM at 60 PSI (CEC compliant)
- 1 3/8" hole size
- Handle movement allows for installation where backsplash space is limited. Only requires 1" clearance from center hole to back splash
- Faucet features installer friendly quick connect decorative hose