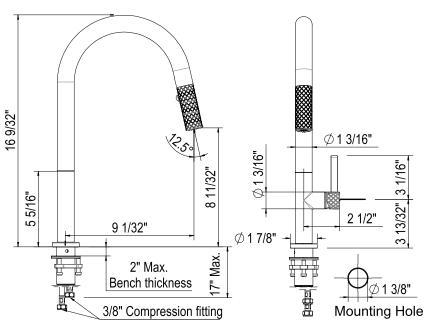

## FEATURES

- 1.8 GPM
- Requires 1" clearance from backsplash to center of faucet hole
- 1 3/8" hole size
- 2" max deck depth
- 9" center to center reach
- 16 9/32" spout total height
- 8 111/32" Deck to the bottom of the hand spray
- 59" Nylon hand spray hose
- Dual-spray functionality with ability to toggle between stream and spray settings
- 15" supply hoses with 3/8" female connection
- Faucet features installer friendly quick connect decorative hose