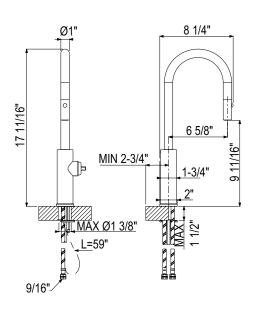

## **FEATURES**

- 18 GPM
- Requires 2 1/2" clearance from backsplash to center of faucet hole
- 1 3/8" hole size
- 1 1/2" max deck depth
- 6 5/8" center to center reach- 8 1/4" total length
- 17 11/16" spout total height
- 9 11/16" Deck to the bottom of the hand spray
- 59" Nylon hand spray hose
- Dual-spray functionality with ability to toggle between stream and spray settings
- 24" supply hoses with 9/16" female connection
- Must order handle EC81IW to complete