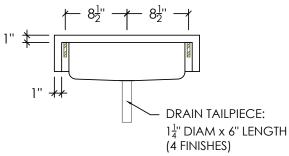

## 20" ADA FLOATING CONCRETE RAMP SINK

SKU: FLO-20V-ADA

- Size: 20" x 17" x 5" / R-1410 Sink ID: 14" x 10" x 5"
- This sink meets ADA Accessibility Guidelines
- 8 concrete color options
- 6" drain tailpiece included in Polished Chrome available in 3 other finishes
- Standard Faucet Hole Configurations (customizable):
  - O Holes: wall-mount faucet
  - 1 single faucet hole or triple-hole set: centered on sink basin
  - Triple-hole set = 8" spread
  - Hole diameter = 1 3/8"
  - Hole(s) centered 2 1/4 off back of sink basin
- Sink does not have overflow hole
- Mounts to wall studs with 2 brackets (SKU: FSB-L-S, sold separately).
   Refer to Bracket Mounting Instructions sheet for more details.
- Handmade in the USA

# **REAR ELEVATION**

L BRACKET LOCATION (SEE BRACKET MOUNTING INSTRUCTIONS)