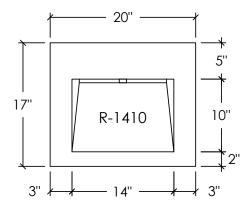

## 20" ADA FLOATING CONCRETE RAMP SINK

SKU: FLO-20V-ADA

- Size: 20" x 17" x 5" / R-1410 Sink ID: 14" x 10" x 5"
- This sink meets ADA Accessibility Guidelines
- 8 concrete color options
- 6" drain tailpiece included in Polished Chrome available in 3 other finishes
- Standard Faucet Hole Configurations (customizable):
  - O Holes: wall-mount faucet
  - 1 single faucet hole or triple-hole set: centered on sink basin
  - Triple-hole set = 8" spread
  - Hole diameter = 1 3/8"
  - Hole(s) centered 2 1/4 off back of sink basin
- Sink does not have overflow hole
- Mounts to wall studs with 2 brackets (SKU: FSB-L-S, sold separately).
   Refer to Bracket Mounting Instructions sheet for more details.
- Handmade in the USA

### **PLAN VIEW**