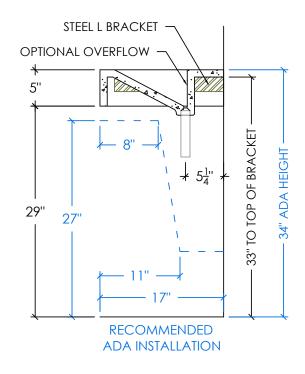

## 20" ADA FLOATING CONCRETE RAMP SINK

SKU: FLO-20V-ADA

- Size: 20" x 17" x 5" / R-1410 Sink ID: 14" x 10" x 5"
- This sink meets ADA Accessibility Guidelines
- 8 concrete color options
- 6" drain tailpiece included in Polished Chrome available in 3 other finishes
- Standard Faucet Hole Configurations (customizable):
  - O Holes: wall-mount faucet
  - 1 single faucet hole or triple-hole set: centered on sink basin
  - Triple-hole set = 8" spread
  - Hole diameter = 1 3/8"
  - Hole(s) centered 2 1/4 off back of sink basin
- Sink does not have overflow hole
- Mounts to wall studs with 2 brackets (SKU: FSB-L-S, sold separately).
   Refer to Bracket Mounting Instructions sheet for more details.
- Handmade in the USA

# RIGHT SECTION