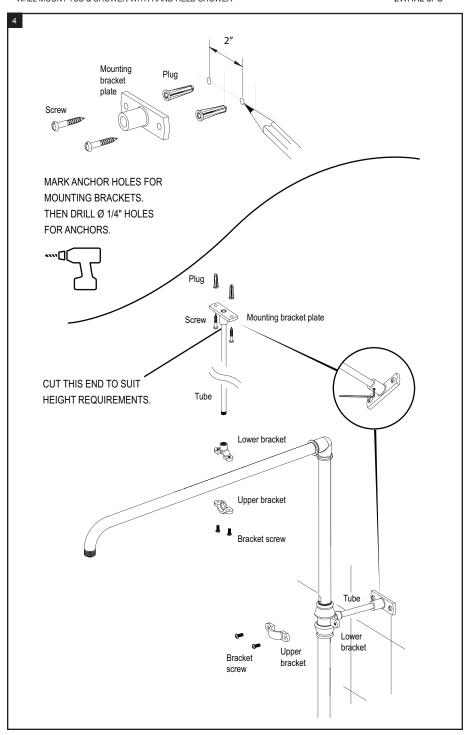

# **ASSEMBLY INSTRUCTION**

2WHXL or C

### WALL MOUNT TUB & SHOWER WITH HAND HELD SHOWER



### REMOVAL OF FIXTURE:

Always turn the water supply off before removing the existing faucet or disassembling a valve. Open both faucet handles to relieve water pressure and to ensure that the water has been successfully turned off.

### CARE OF FIXTURE:

The use of warm water and a soft cloth is all that is required to clean Rubinet products. The patina of our living finishes (Oil Rubbed Bronze & Tuscan Brass) will change as a result of normal use. Applying Mineral Oil on occasion will create a softer look, subtle color changes and character.













### **FEATURES:**

- Brass construction with choice of 21 finishes
- Quarter Turn adjustable, ceramic disc cartridges
- Two Lever or Cross handles
- Hand Held Shower with 60" Hose ( 2.5 gpm @ 60 psi)
- 8" Shower Head ( 2.5 gpm @ 60 psi) Built-in double check valve





## **CONTACT US:**

If you need assistance with installation, replacement parts or have any questions regarding your Rubinet product, please call a Customer Service representative at: 905-851-6781 toll free 1-800-461-5901 or visit **www.rubinet.com**