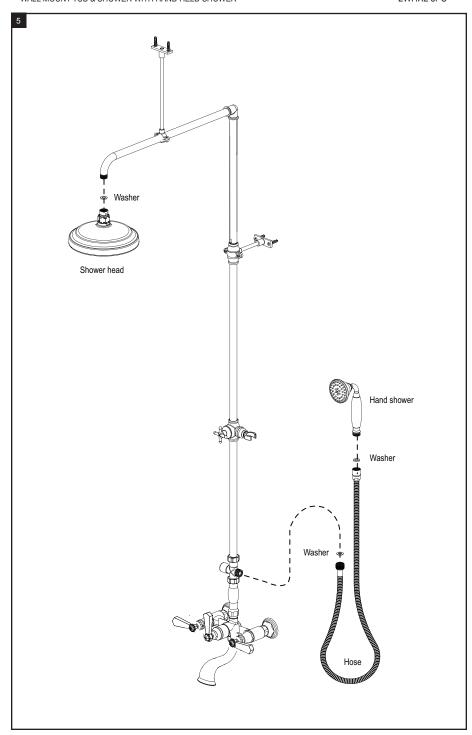

### WALL MOUNT TUB & SHOWER WITH HAND HELD SHOWER

### **FEATURES:**

- Brass construction with choice of 21 finishes
- Quarter Turn adjustable, ceramic disc cartridges
- Two Lever or Cross handles
- Hand Held Shower with 60" Hose ( 2.5 gpm @ 60 psi)
- 8" Shower Head ( 2.5 gpm @ 60 psi) Built-in double check valve