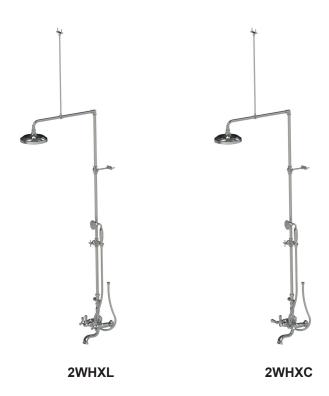

# **ASSEMBLY INSTRUCTION**

2WHXL or C

### WALL MOUNT TUB & SHOWER WITH HAND HELD SHOWER

### **FEATURES:**

- Brass construction with choice of 21 finishes
- Quarter Turn adjustable, ceramic disc cartridges
- Two Lever or Cross handles
- Hand Held Shower with 60" Hose ( 2.5 gpm @ 60 psi)
- 8" Shower Head ( 2.5 gpm @ 60 psi) Built-in double check valve