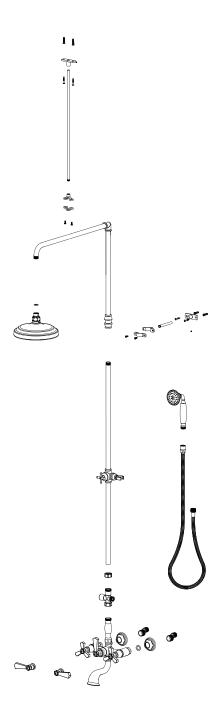

# **ASSEMBLY INSTRUCTION**

2WHXL or C

### WALL MOUNT TUB & SHOWER WITH HAND HELD SHOWER

### **FEATURES:**

- Brass construction with choice of 21 finishes
- Quarter Turn adjustable, ceramic disc cartridges
- Two Lever or Cross handles
- Hand Held Shower with 60" Hose ( 2.5 gpm @ 60 psi)
- 8" Shower Head ( 2.5 gpm @ 60 psi) Built-in double check valve