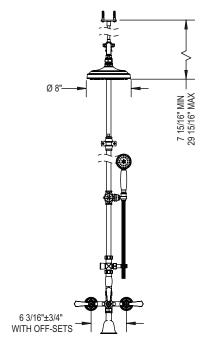

### **FEATURES:**

- Brass construction with choice of 21 finishes
- Quarter Turn adjustable, ceramic disc cartridges
- Two Lever or Cross handles
- Hand Held Shower with 60" Hose ( 2.5 gpm @ 60 psi)
- 8" Shower Head ( 2.5 gpm @ 60 psi) Built-in double check valve