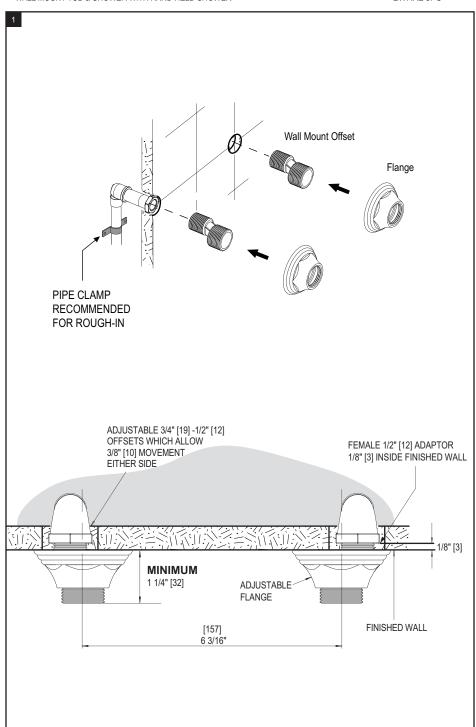

### REMOVAL OF FIXTURE:

Always turn the water supply off before removing the existing faucet or disassembling a valve. Open both faucet handles to relieve water pressure and to ensure that the water has been successfully turned off.