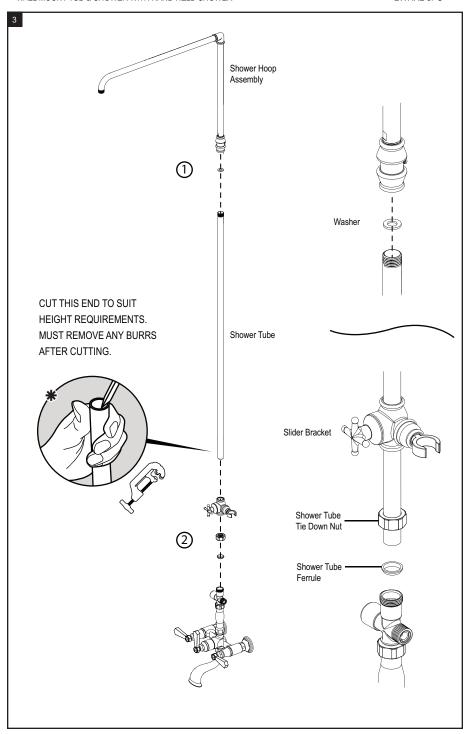

# **ASSEMBLY INSTRUCTION**

2WHXL or C

### WALL MOUNT TUB & SHOWER WITH HAND HELD SHOWER



### REMOVAL OF FIXTURE:

Always turn the water supply off before removing the existing faucet or disassembling a valve. Open both faucet handles to relieve water pressure and to ensure that the water has been successfully turned off.

### CARE OF FIXTURE:

The use of warm water and a soft cloth is all that is required to clean Rubinet products. The patina of our living finishes (Oil Rubbed Bronze & Tuscan Brass) will change as a result of normal use. Applying Mineral Oil on occasion will create a softer look, subtle color changes and character.













### **FEATURES:**

- Brass construction with choice of 21 finishes
- Quarter Turn adjustable, ceramic disc cartridges
- Two Lever or Cross handles
- Hand Held Shower with 60" Hose ( 2.5 gpm @ 60 psi)
- 8" Shower Head ( 2.5 gpm @ 60 psi) Built-in double check valve





## **CONTACT US:**

If you need assistance with installation, replacement parts or have any questions regarding your Rubinet product, please call a Customer Service representative at: 905-851-6781 toll free 1-800-461-5901 or visit **www.rubinet.com**