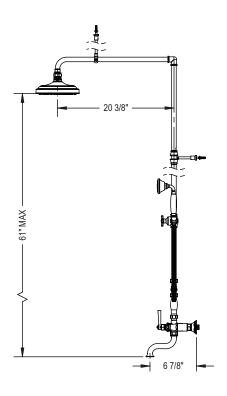

# **ASSEMBLY INSTRUCTION**

2WHXL or C

### WALL MOUNT TUB & SHOWER WITH HAND HELD SHOWER

### **FEATURES:**

- Brass construction with choice of 21 finishes
- Quarter Turn adjustable, ceramic disc cartridges
- Two Lever or Cross handles
- Hand Held Shower with 60" Hose ( 2.5 gpm @ 60 psi)
- 8" Shower Head ( 2.5 gpm @ 60 psi) Built-in double check valve