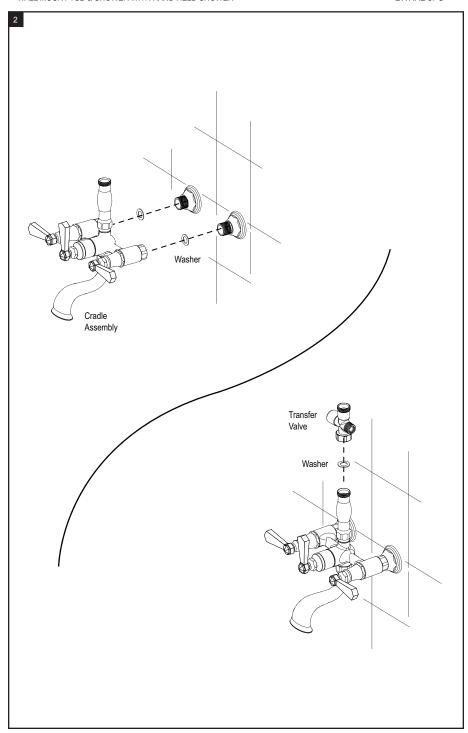

### REMOVAL OF FIXTURE:

Always turn the water supply off before removing the existing faucet or disassembling a valve. Open both faucet handles to relieve water pressure and to ensure that the water has been successfully turned off.