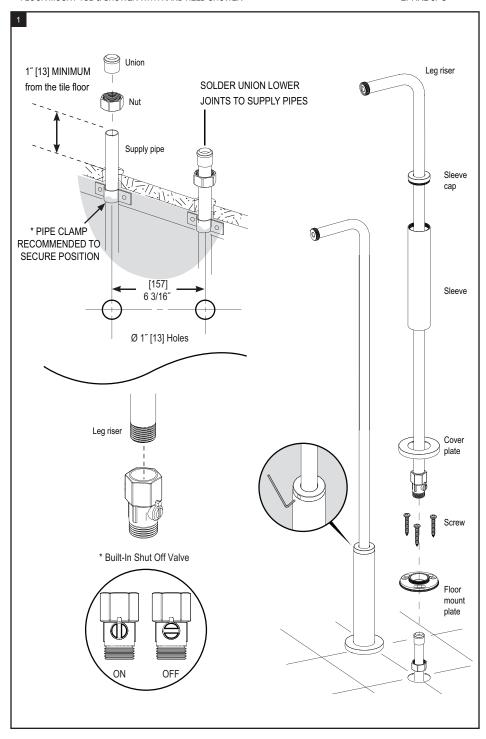

## REMOVAL OF FIXTURE:

Always turn the water supply off before removing the existing fixture or disassembling a valve. Open both fixture handles to relieve water pressure and to ensure that the water has been successfully turned off.