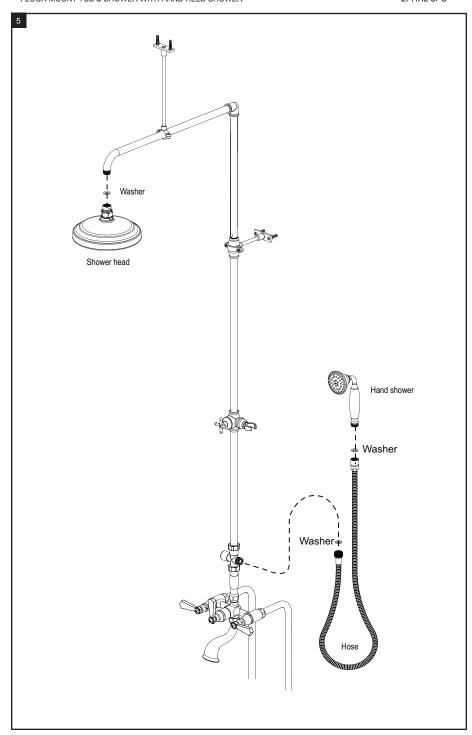

# **ASSEMBLY INSTRUCTION**

2FHXL or C

#### FLOOR MOUNT TUB & SHOWER WITH HAND HELD SHOWER

#### **FEATURES:**

- Brass construction with choice of 21 finishes
- Quarter Turn adjustable, ceramic disc cartridges
- Two Lever or Cross handles
- Hand Held Shower with 60" Hose ( 2.5 gpm @ 60 psi)
- 8" Shower Head ( 2.5 gpm @ 60 psi) Built-in double check valve