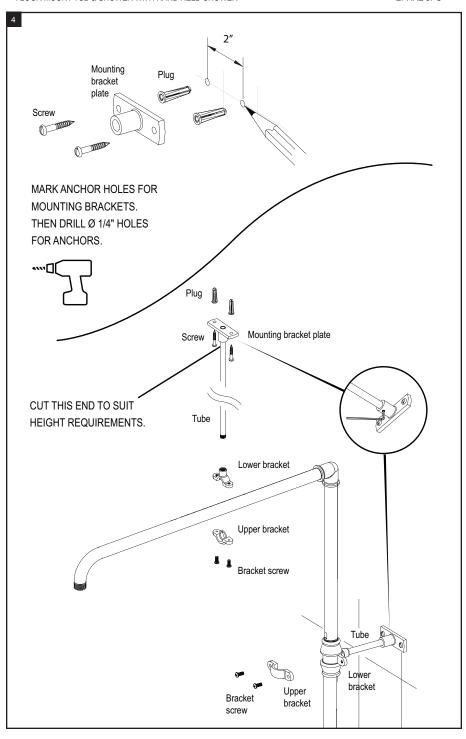

# **ASSEMBLY INSTRUCTION**

2FHXL or C

#### FLOOR MOUNT TUB & SHOWER WITH HAND HELD SHOWER