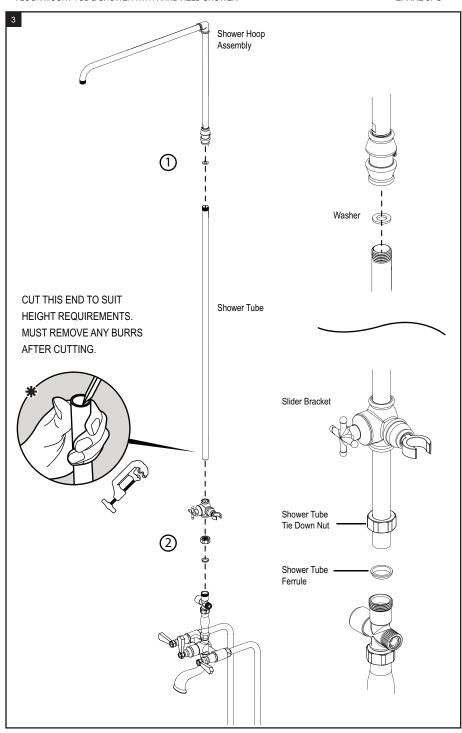

# **ASSEMBLY INSTRUCTION**

2FHXL or C

#### FLOOR MOUNT TUB & SHOWER WITH HAND HELD SHOWER