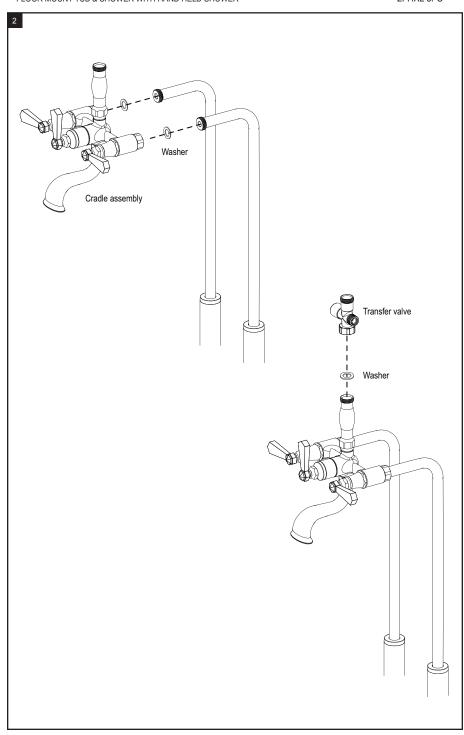

## REMOVAL OF FIXTURE:

Always turn the water supply off before removing the existing fixture or disassembling a valve. Open both fixture handles to relieve water pressure and to ensure that the water has been successfully turned off.