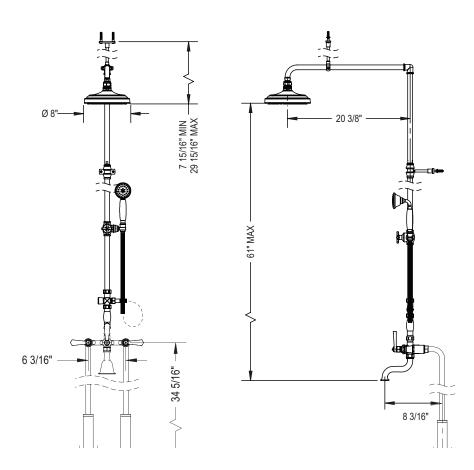

# **ASSEMBLY INSTRUCTION**

2FHXL or C

#### FLOOR MOUNT TUB & SHOWER WITH HAND HELD SHOWER

#### **FEATURES:**

- Brass construction with choice of 21 finishes
- Quarter Turn adjustable, ceramic disc cartridges
- Two Lever or Cross handles
- Hand Held Shower with 60" Hose ( 2.5 gpm @ 60 psi)
- 8" Shower Head ( 2.5 gpm @ 60 psi) Built-in double check valve