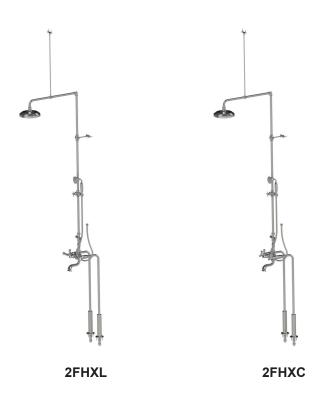

# **ASSEMBLY INSTRUCTION**

2FHXL or C

#### FLOOR MOUNT TUB & SHOWER WITH HAND HELD SHOWER