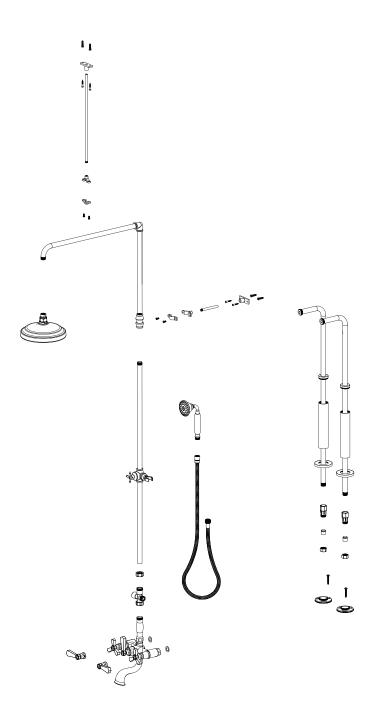

# **ASSEMBLY INSTRUCTION**

2FHXL or C

#### FLOOR MOUNT TUB & SHOWER WITH HAND HELD SHOWER

#### **FEATURES:**

- Brass construction with choice of 21 finishes
- Quarter Turn adjustable, ceramic disc cartridges
- Two Lever or Cross handles
- Hand Held Shower with 60" Hose ( 2.5 gpm @ 60 psi)
- 8" Shower Head ( 2.5 gpm @ 60 psi) Built-in double check valve