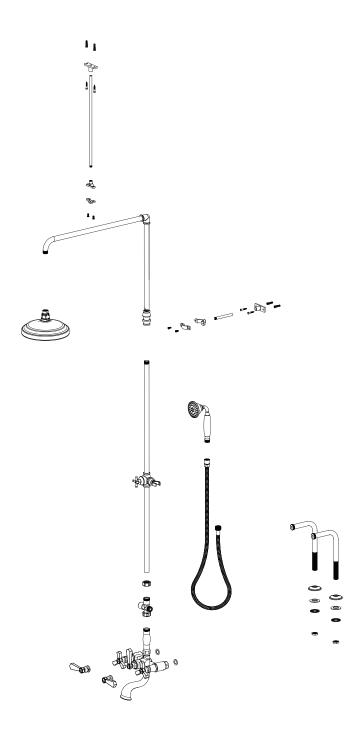

# **ASSEMBLY INSTRUCTION**

2DHXL or C

#### DECK MOUNT TUB & SHOWER WITH HAND HELD SHOWER

#### **FEATURES:**

- Brass construction with choice of 21 finishes
- Quarter Turn adjustable, ceramic disc cartridges
- Two Lever or Cross handles
- Hand Held Shower with 60" Hose ( 2.5 gpm @ 60 psi)
- 8" Shower Head ( 2.5 gpm @ 60 psi) Built-in double check valve