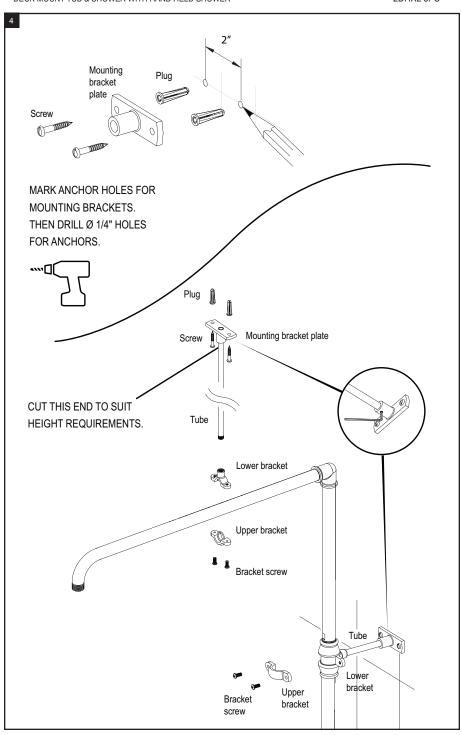

# **ASSEMBLY INSTRUCTION**

2DHXL or C

#### DECK MOUNT TUB & SHOWER WITH HAND HELD SHOWER



# REMOVAL OF FIXTURE:

Always turn the water supply off before removing the existing fixture or disassembling a valve. Open both faucet handles to relieve water pressure and to ensure that the water has been successfully turned off.

## CARE OF FIXTURE:

The use of warm water and a soft cloth is all that is required to clean Rubinet products. The patina of our living finishes (Oil Rubbed Bronze & Tuscan Brass) will change as a result of normal use. Applying Mineral Oil on occasion will create a softer look, subtle color changes and character.













#### **FEATURES:**

- Brass construction with choice of 21 finishes
- Quarter Turn adjustable, ceramic disc cartridges
- Two Lever or Cross handles
- Hand Held Shower with 60" Hose ( 2.5 gpm @ 60 psi)
- 8" Shower Head ( 2.5 gpm @ 60 psi) Built-in double check valve





## **CONTACT US:**

If you need assistance with installation, replacement parts or have any questions regarding your Rubinet product, please call a Customer Service representative at: 905-851-6781 toll free 1-800-461-5901 or visit **www.rubinet.com**