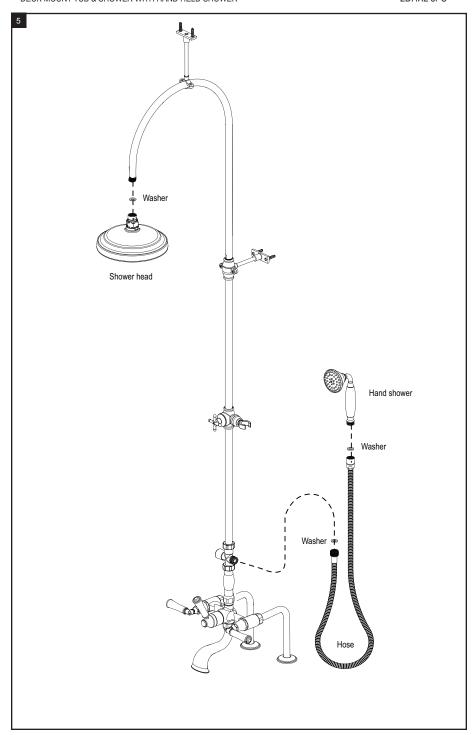

#### DECK MOUNT TUB & SHOWER WITH HAND HELD SHOWER

#### **FEATURES:**

- Brass construction with choice of 21 finishes
- Quarter Turn adjustable, ceramic disc cartridges
- Two Lever or Cross handles
- Hand Held Shower with 60" Hose ( 2.5 gpm @ 60 psi)
- 8" Shower Head ( 2.5 gpm @ 60 psi) Built-in double check valve