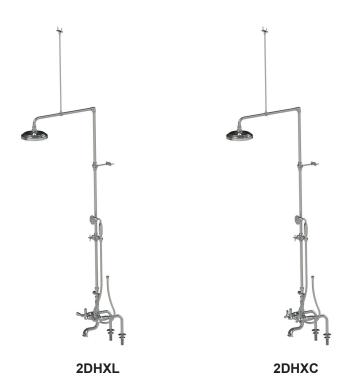

# **ASSEMBLY INSTRUCTION**

2DHXL or C

#### DECK MOUNT TUB & SHOWER WITH HAND HELD SHOWER