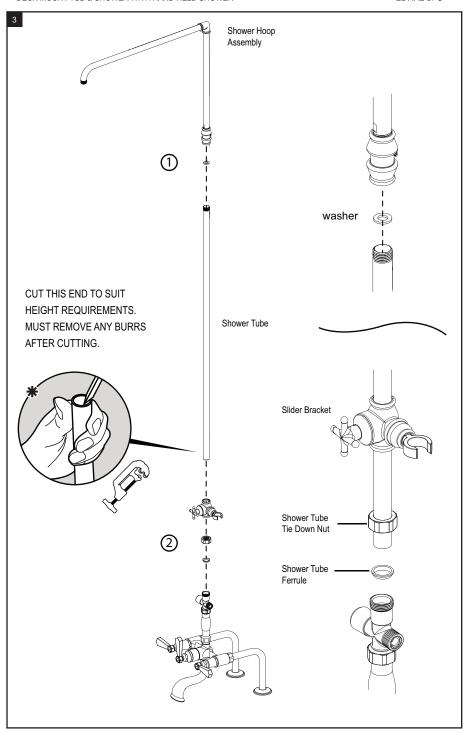

# **ASSEMBLY INSTRUCTION**

2DHXL or C

#### DECK MOUNT TUB & SHOWER WITH HAND HELD SHOWER



# REMOVAL OF FIXTURE:

Always turn the water supply off before removing the existing fixture or disassembling a valve. Open both faucet handles to relieve water pressure and to ensure that the water has been successfully turned off.

## CARE OF FIXTURE:

The use of warm water and a soft cloth is all that is required to clean Rubinet products. The patina of our living finishes (Oil Rubbed Bronze & Tuscan Brass) will change as a result of normal use. Applying Mineral Oil on occasion will create a softer look, subtle color changes and character.













#### **FEATURES:**

- Brass construction with choice of 21 finishes
- Quarter Turn adjustable, ceramic disc cartridges
- Two Lever or Cross handles
- Hand Held Shower with 60" Hose ( 2.5 gpm @ 60 psi)
- 8" Shower Head ( 2.5 gpm @ 60 psi) Built-in double check valve





## **CONTACT US:**

If you need assistance with installation, replacement parts or have any questions regarding your Rubinet product, please call a Customer Service representative at: 905-851-6781 toll free 1-800-461-5901 or visit **www.rubinet.com**