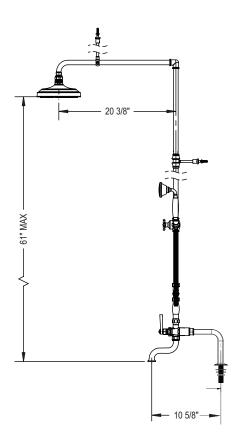

urn the water supply off before removing the existing fixture or disassembling a valve. Open both faucet handles to relieve water pressure and to ensure that the water has been successfully turned off.

## CARE OF FIXTURE:

The use of warm water and a soft cloth is all that is required to clean Rubinet products. The patina of our living finishes (Oil Rubbed Bronze & Tuscan Brass) will change as a result of normal use. Applying Mineral Oil on occasion will create a softer look, subtle color changes and character.













#### **FEATURES:**

- Brass construction with choice of 21 finishes
- Quarter Turn adjustable, ceramic disc cartridges
- Two Lever or Cross handles
- Hand Held Shower with 60" Hose ( 2.5 gpm @ 60 psi)
- 8" Shower Head ( 2.5 gpm @ 60 psi) Built-in double check valve





## **CONTACT US:**

If you need assistance with installation, replacement parts or have any questions regarding your Rubinet product, please call a Customer Service representative at: 905-851-6781 toll free 1-800-461-5901 or visit **www.rubinet.com**