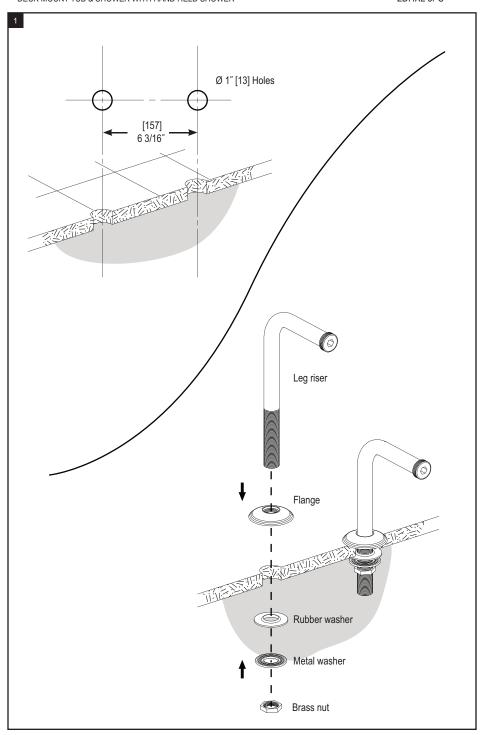

# REMOVAL OF FIXTURE:

Always turn the water supply off before removing the existing fixture or disassembling a valve. Open both faucet handles to relieve water pressure and to ensure that the water has been successfully turned off.