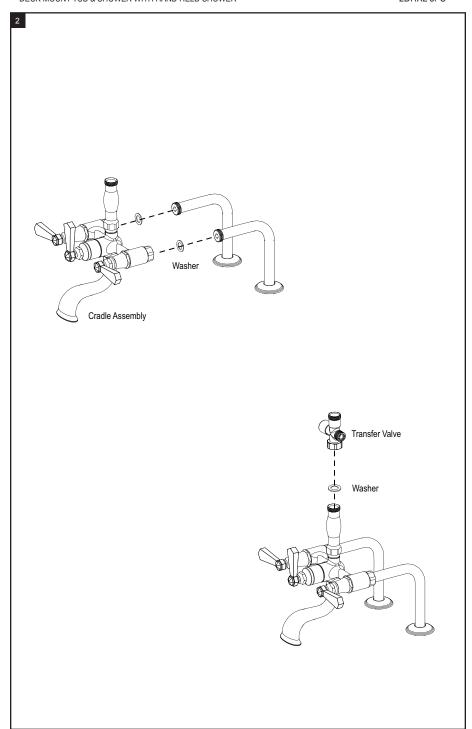

# REMOVAL OF FIXTURE:

Always turn the water supply off before removing the existing fixture or disassembling a valve. Open both faucet handles to relieve water pressure and to ensure that the water has been successfully turned off.