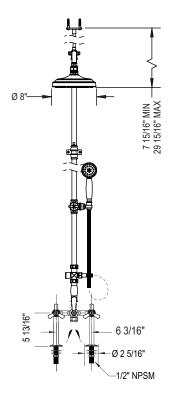

#### **FEATURES:**

- Brass construction with choice of 21 finishes
- Quarter Turn adjustable, ceramic disc cartridges
- Two Lever or Cross handles
- Hand Held Shower with 60" Hose ( 2.5 gpm @ 60 psi)
- 8" Shower Head ( 2.5 gpm @ 60 psi) Built-in double check valve