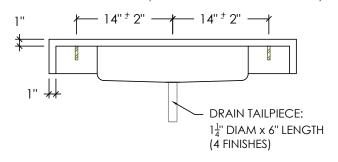

# 36" ADA FLOATING CONCRETE RAMP SINK

SKU: FLO-36V-ADA

- Size: 36" x 21" x 5" / R-2013 Sink ID: 20" x 13" x 5"
- This sink meets ADA Accessibility Guidelines
- 8 concrete color options
- 6" drain tailpiece included in Polished Chrome available in 3 other finishes
- Standard Faucet & Soap Hole Configurations (customizable):
  - O Holes: wall-mount faucet
  - 1 single faucet hole or triple-hole set: centered on sink basin
  - Soap hole (optional): 5" minimum to left or right of faucet hole
  - Triple-hole set = 8" spread
  - Hole diameter = 1 3/8"
  - Hole(s) centered 2 1/4 off back of sink basin
- Sink does not have overflow hole
- Mounts to wall studs with 2 brackets (SKU: FSB-L, sold separately).
  Refer to Bracket Mounting Instructions sheet for more details.
- · Handmade in the USA

## REAR ELEVATION

L BRACKET LOCATION RANGE (SEE PBRACKET MOUNTING INSTRUCTIONS)