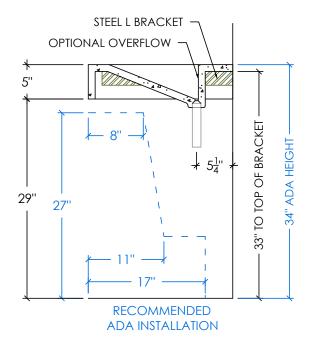

# 36" ADA FLOATING CONCRETE RAMP SINK

SKU: FLO-36V-ADA

- Size: 36" x 21" x 5" / R-2013 Sink ID: 20" x 13" x 5"
- This sink meets ADA Accessibility Guidelines
- 8 concrete color options
- 6" drain tailpiece included in Polished Chrome available in 3 other finishes
- Standard Faucet & Soap Hole Configurations (customizable):
  - O Holes: wall-mount faucet
  - 1 single faucet hole or triple-hole set: centered on sink basin
  - Soap hole (optional): 5" minimum to left or right of faucet hole
  - Triple-hole set = 8" spread
  - Hole diameter = 1 3/8"
  - Hole(s) centered 2 1/4 off back of sink basin
- Sink does not have overflow hole
- Mounts to wall studs with 2 brackets (SKU: FSB-L, sold separately).
  Refer to Bracket Mounting Instructions sheet for more details.
- · Handmade in the USA

### **RIGHT SECTION**