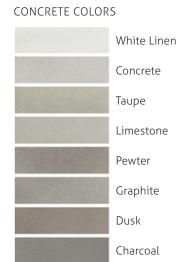

# 36" ADA FLOATING CONCRETE RAMP SINK

SKU: FLO-36V-ADA

- Size: 36" x 21" x 5" / R-2013 Sink ID: 20" x 13" x 5"
- This sink meets ADA Accessibility Guidelines
- 8 concrete color options
- 6" drain tailpiece included in Polished Chrome available in 3 other finishes
- Standard Faucet & Soap Hole Configurations (customizable):
  - O Holes: wall-mount faucet
  - 1 single faucet hole or triple-hole set: centered on sink basin
  - Soap hole (optional): 5" minimum to left or right of faucet hole
  - Triple-hole set = 8" spread
  - Hole diameter = 1 3/8"
  - Hole(s) centered 2 1/4 off back of sink basin
- Sink does not have overflow hole
- Mounts to wall studs with 2 brackets (SKU: FSB-L, sold separately).
  Refer to Bracket Mounting Instructions sheet for more details.
- · Handmade in the USA