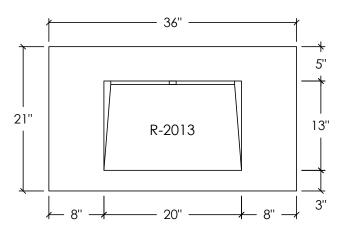

# 36" ADA FLOATING CONCRETE RAMP SINK

SKU: FLO-36V-ADA

- Size: 36" x 21" x 5" / R-2013 Sink ID: 20" x 13" x 5"
- This sink meets ADA Accessibility Guidelines
- 8 concrete color options
- 6" drain tailpiece included in Polished Chrome available in 3 other finishes
- Standard Faucet & Soap Hole Configurations (customizable):
  - O Holes: wall-mount faucet
  - 1 single faucet hole or triple-hole set: centered on sink basin
  - Soap hole (optional): 5" minimum to left or right of faucet hole
  - Triple-hole set = 8" spread
  - Hole diameter = 1 3/8"
  - Hole(s) centered 2 1/4 off back of sink basin
- Sink does not have overflow hole
- Mounts to wall studs with 2 brackets (SKU: FSB-L, sold separately).
  Refer to Bracket Mounting Instructions sheet for more details.
- · Handmade in the USA

#### **PLAN VIEW**