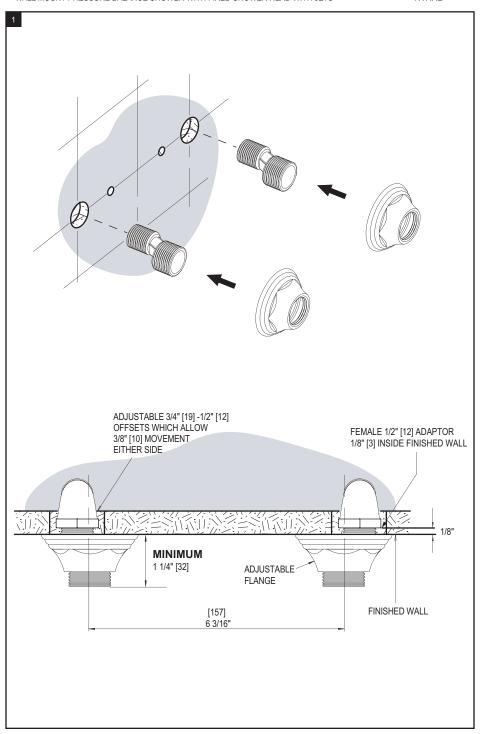

## REMOVAL OF FIXTURE:

Always turn the water supply off before removing the existing fixture or disassembling a valve. Open all handles to relieve water pressure and to ensure that the water has been successfully turned off.