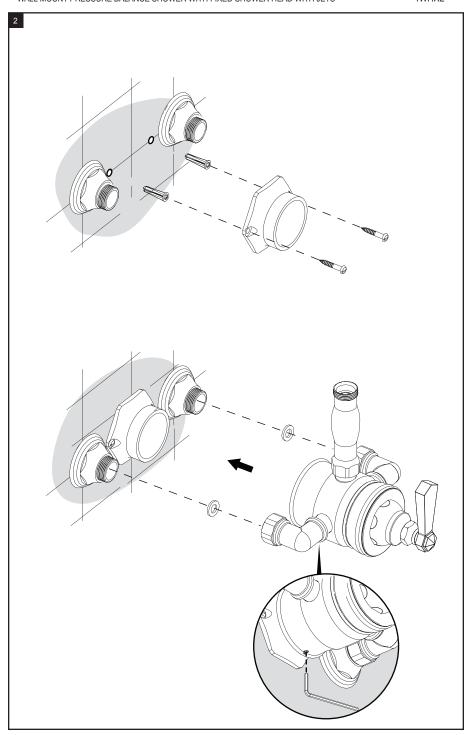

## REMOVAL OF FIXTURE:

Always turn the water supply off before removing the existing fixture or disassembling a valve. Open all handles to relieve water pressure and to ensure that the water has been successfully turned off.