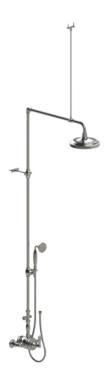

# **ASSEMBLY INSTRUCTION**

4WHXL

WALL MOUNT PRESSURE BALANCE SHOWER WITH FIXED SHOWER HEAD WITH JETS

**4WHXL** 

#### **FEATURES:**

- Brass construction with choice of 21 finishes
- Single Control Lever handle
- Pressure Balance cartridge allows both volume and temperature control
- 8" Shower Head with Jets (2.5 gpm)
- Optional Hand Held Shower (2.5 gpm)