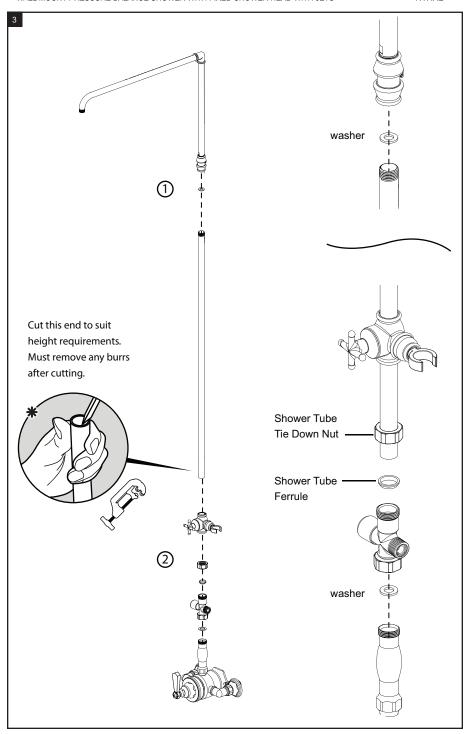

# **ASSEMBLY INSTRUCTION**

4WHXL

WALL MOUNT PRESSURE BALANCE SHOWER WITH FIXED SHOWER HEAD WITH JETS

**4WHXL** 