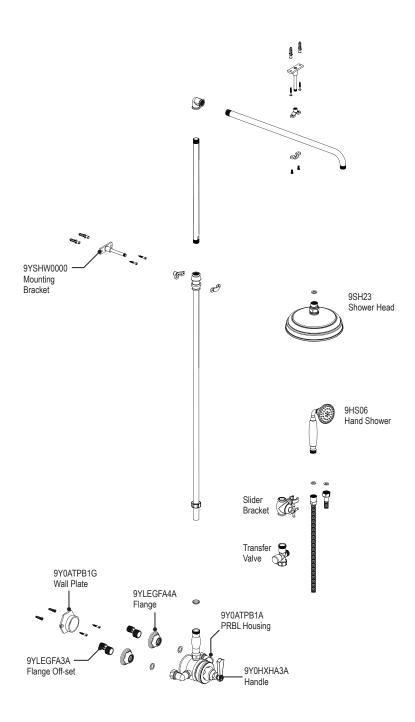

# **ASSEMBLY INSTRUCTION**

4WHXL

WALL MOUNT PRESSURE BALANCE SHOWER WITH FIXED SHOWER HEAD WITH JETS

**4WHXL** 

#### **FEATURES:**

- Brass construction with choice of 21 finishes
- Single Control Lever handle
- Pressure Balance cartridge allows both volume and temperature control
- 8" Shower Head with Jets (2.5 gpm)
- Optional Hand Held Shower (2.5 gpm)