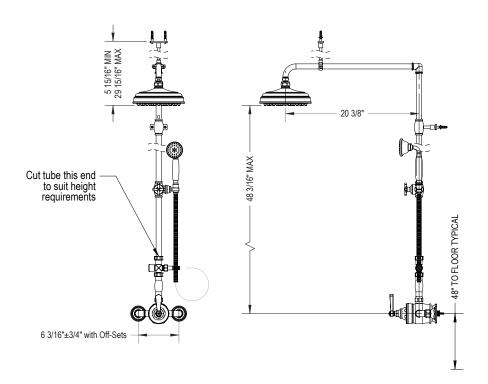

# **ASSEMBLY INSTRUCTION**

4WHXL

WALL MOUNT PRESSURE BALANCE SHOWER WITH FIXED SHOWER HEAD WITH JETS

**4WHXL** 

#### **FEATURES:**

- Brass construction with choice of 21 finishes
- Single Control Lever handle
- Pressure Balance cartridge allows both volume and temperature control
- 8" Shower Head with Jets (2.5 gpm)
- Optional Hand Held Shower (2.5 gpm)