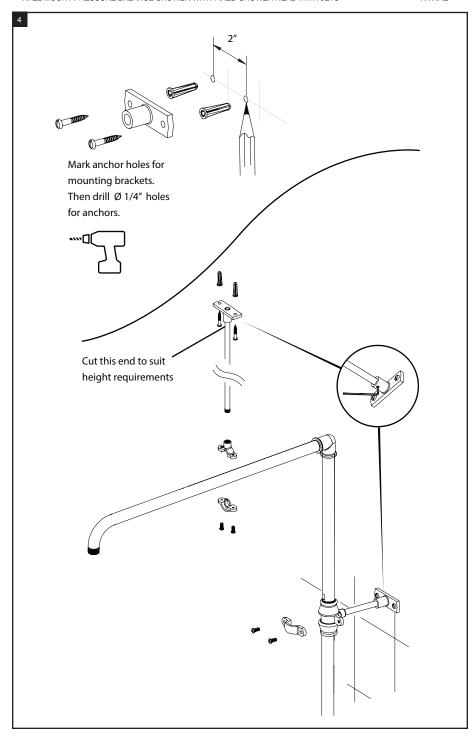

# **ASSEMBLY INSTRUCTION**

4WHXL

WALL MOUNT PRESSURE BALANCE SHOWER WITH FIXED SHOWER HEAD WITH JETS

**4WHXL** 