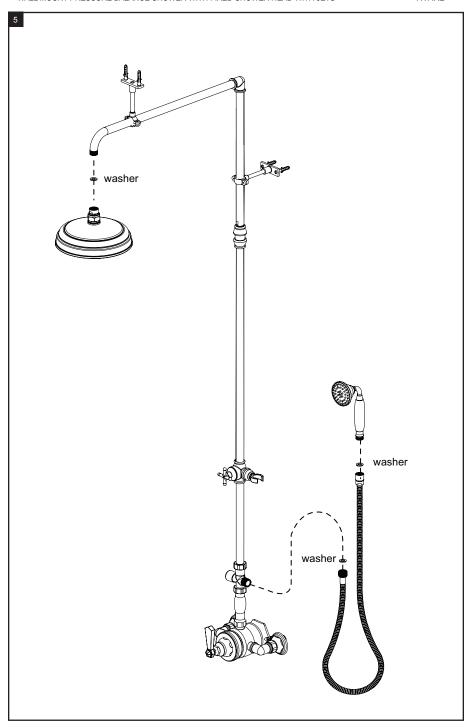

# **ASSEMBLY INSTRUCTION**

4WHXL

WALL MOUNT PRESSURE BALANCE SHOWER WITH FIXED SHOWER HEAD WITH JETS

**4WHXL** 

#### **FEATURES:**

- Brass construction with choice of 21 finishes
- Single Control Lever handle
- Pressure Balance cartridge allows both volume and temperature control
- 8" Shower Head with Jets (2.5 gpm)
- Optional Hand Held Shower (2.5 gpm)