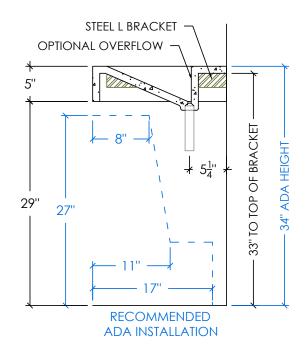

### 24" ADA FLOATING CONCRETE RAMP SINK

SKU: FLO-24V-ADA

Limestone

- Size: 24" x 19" x 5" / R-1812 Sink ID: 18" x 12" x 5"
- This sink meets ADA Accessibility Guidelines
- 8 concrete color options
- 6" drain tailpiece included in Polished Chrome available in 3 other finishes
- Standard Faucet Hole Configurations (customizable):
  - O Holes: wall-mount faucet
  - 1 single faucet hole or triple-hole set: centered on sink basin
  - Triple-hole set = 8" spread
  - Hole diameter = 1 3/8"
  - Hole(s) centered 2 1/4 off back of sink basin
- Sink does not have overflow hole
- Mounts to wall studs with 2 brackets (SKU: FSB-L, sold separately). Refer to Bracket Mounting Instructions sheet for more details.
- Handmade in the USA

# **REAR ELEVATION**

#### **RIGHT SECTION**

L BRACKET LOCATION (SEE BRACKET MOUNTING INSTRUCTIONS)