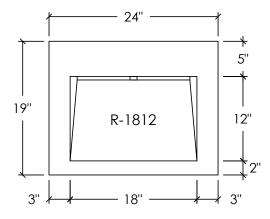

### 24" ADA FLOATING CONCRETE RAMP SINK

SKU: FLO-24V-ADA

Limestone

- Size: 24" x 19" x 5" / R-1812 Sink ID: 18" x 12" x 5"
- This sink meets ADA Accessibility Guidelines
- 8 concrete color options
- 6" drain tailpiece included in Polished Chrome available in 3 other finishes
- Standard Faucet Hole Configurations (customizable):
  - O Holes: wall-mount faucet
  - 1 single faucet hole or triple-hole set: centered on sink basin
  - Triple-hole set = 8" spread
  - Hole diameter = 1 3/8"
  - Hole(s) centered 2 1/4 off back of sink basin
- Sink does not have overflow hole
- Mounts to wall studs with 2 brackets (SKU: FSB-L, sold separately). Refer to Bracket Mounting Instructions sheet for more details.
- Handmade in the USA

## PLAN VIEW