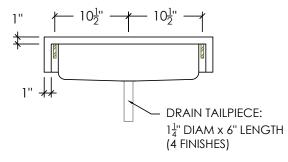

### 24" ADA FLOATING CONCRETE RAMP SINK

SKU: FLO-24V-ADA

Limestone

- Size: 24" x 19" x 5" / R-1812 Sink ID: 18" x 12" x 5"
- This sink meets ADA Accessibility Guidelines
- 8 concrete color options
- 6" drain tailpiece included in Polished Chrome available in 3 other finishes
- Standard Faucet Hole Configurations (customizable):
  - O Holes: wall-mount faucet
  - 1 single faucet hole or triple-hole set: centered on sink basin
  - Triple-hole set = 8" spread
  - Hole diameter = 1 3/8"
  - Hole(s) centered 2 1/4 off back of sink basin
- Sink does not have overflow hole
- Mounts to wall studs with 2 brackets (SKU: FSB-L, sold separately). Refer to Bracket Mounting Instructions sheet for more details.
- Handmade in the USA