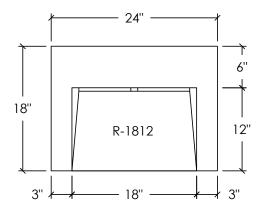

## SKU: FLO-24V-CONTEMPO

**CONCRETE COLORS** 

- Size: 24" x 18" x 3" / R-1812 Sink ID: 18" x 12" x 5"
- This sink meets ADA Accessibility Guidelines
- 8 concrete color options
- 6" drain tailpiece included in Polished Chrome available in 3 other finishes
- Standard Fauce Hole Configurations (customizable):
  - O Holes: wall-mount faucet
  - 1 single faucet hole or triple-hole set: centered on sink basin
  - Triple-hole set = 8" spread
  - Hole diameter = 1 3/8"
  - Hole(s) centered 2 1/4 off back of sink basin
- Sink does not have overflow hole
- Mounts to wall studs with 2 brackets (SKU: FSB-L, sold separately). Refer to Bracket Mounting Instructions sheet for more details.
- Handmade in the USA