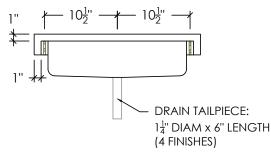

## SKU: FLO-24V-CONTEMPO

**CONCRETE COLORS** 

- Size: 24" x 18" x 3" / R-1812 Sink ID: 18" x 12" x 5"
- This sink meets ADA Accessibility Guidelines
- 8 concrete color options
- 6" drain tailpiece included in Polished Chrome available in 3 other finishes
- Standard Fauce Hole Configurations (customizable):
  - O Holes: wall-mount faucet
  - 1 single faucet hole or triple-hole set: centered on sink basin
  - Triple-hole set = 8" spread
  - Hole diameter = 1 3/8"
  - Hole(s) centered 2 1/4 off back of sink basin
- Sink does not have overflow hole
- Mounts to wall studs with 2 brackets (SKU: FSB-L, sold separately). Refer to Bracket Mounting Instructions sheet for more details.
- Handmade in the USA