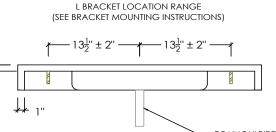

#### REAR ELEVATION

1''

DRAIN TAILPIECE:  $1\frac{1}{4}$ " DIAM x 6" LENGTH (4 FINISHES)