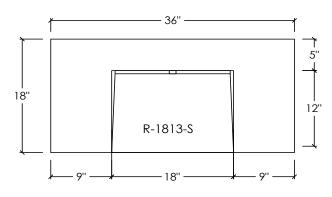

# FLOATING CONCRETE SINKS

NOLITA 36" CONCRETE RAMP SINK

• Size: 36" x 18" x 4" / Basin Model: R-1813-S / Basin ID: 18" x 13" x 3" CONCRETE COLORS • This sink meets ADA Accessibility Guidelines White Linen 8 concrete color options • • 6" drain tailpiece included in Polished Chrome - available in 3 other finishes Concrete • Standard Faucet & Soap Hole Configurations (customizable): • O Holes: wall-mount faucet Taupe • 1 single faucet hole or triple-hole set: centered on sink basin • Soap hole (optional): 5" minimum to left or right of faucet hole Limestone • Triple-hole set = 8" spread • Hole diameter = 1 3/8" Pewter Hole(s) centered 2 1/4 off back of sink basin • Sink does not have overflow hole Graphite Mounts to stud walls with 2 L-brackets (FSB-L-XS) Handmade in the USA Dusk • Charcoal UPC CSA B45/IAPMO Z403 Compliances & Certifications ICC A117.1 ASME A112.18.2/CSA B125.2