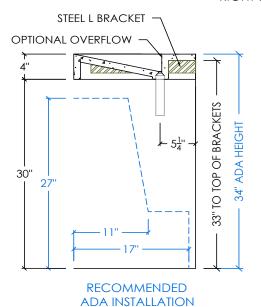

# FLOATING CONCRETE SINKS

NOLITA 36" CONCRETE RAMP SINK

• Size: 36" x 18" x 4" / Basin Model: R-1813-S / Basin ID: 18" x 13" x 3" CONCRETE COLORS • This sink meets ADA Accessibility Guidelines White Linen 8 concrete color options • • 6" drain tailpiece included in Polished Chrome - available in 3 other finishes Concrete • Standard Faucet & Soap Hole Configurations (customizable): • O Holes: wall-mount faucet Taupe • 1 single faucet hole or triple-hole set: centered on sink basin • Soap hole (optional): 5" minimum to left or right of faucet hole Limestone • Triple-hole set = 8" spread • Hole diameter = 1 3/8" Pewter Hole(s) centered 2 1/4 off back of sink basin • Sink does not have overflow hole Graphite Mounts to stud walls with 2 L-brackets (FSB-L-XS) Handmade in the USA Dusk • Charcoal UPC CSA B45/IAPMO Z403 Compliances & Certifications ICC A117.1 ASME A112.18.2/CSA B125.2