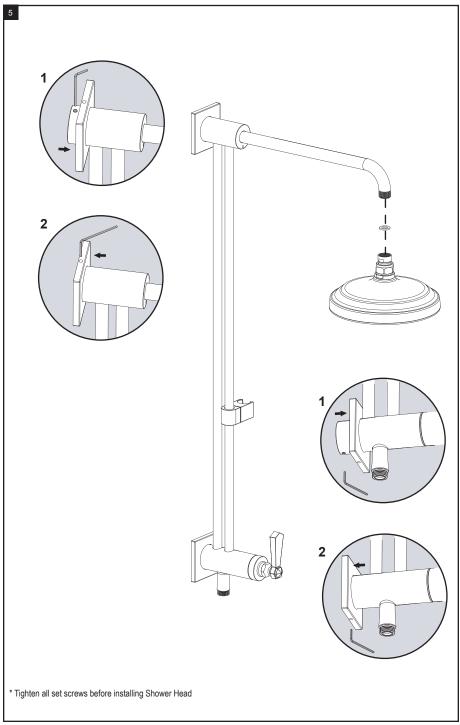

### REMOVAL OF FAUCET:

Always turn the water supply off before removing the existing faucet or disassembling a valve. Open both faucet handles to relieve water pressure and to ensure that the water has been successfully turned off.