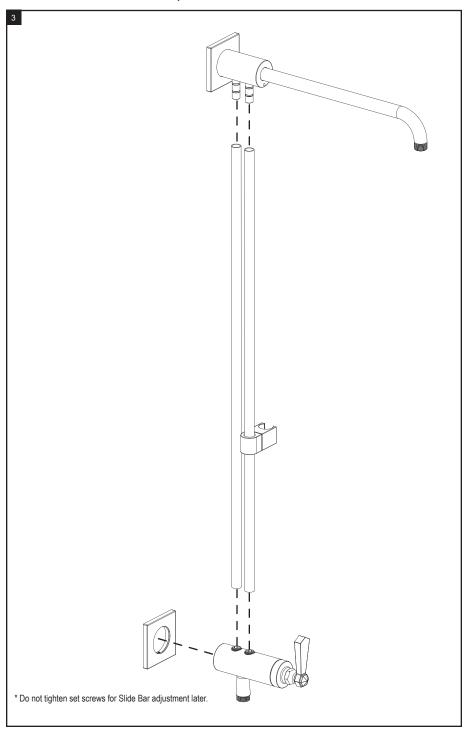

### REMOVAL OF FAUCET:

Always turn the water supply off before removing the existing faucet or disassembling a valve. Open both faucet handles to relieve water pressure and to ensure that the water has been successfully turned off.