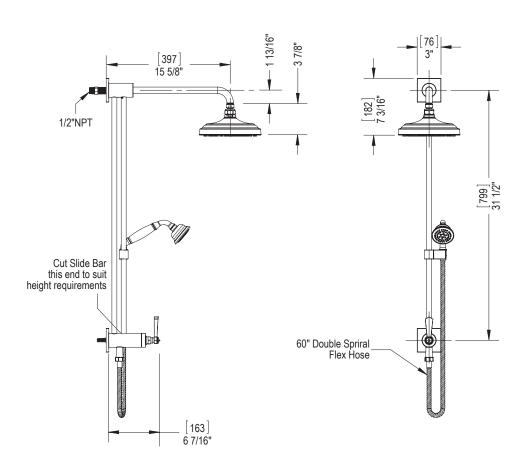

## **ASSEMBLY INSTRUCTION**

4UHX2

30" Slide Bar with Fixed Shower Head, Adjustable Hand Held Shower & Diverter

4UHX2