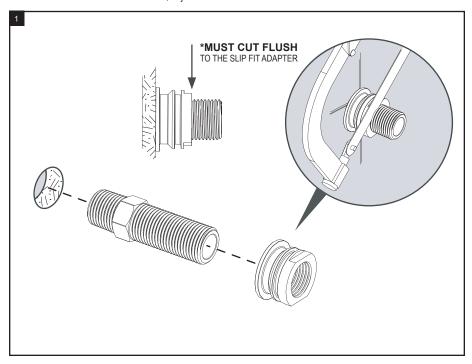

### REMOVAL OF FAUCET:

Always turn the water supply off before removing the existing faucet or disassembling a valve. Open both faucet handles to relieve water pressure and to ensure that the water has been successfully turned off.