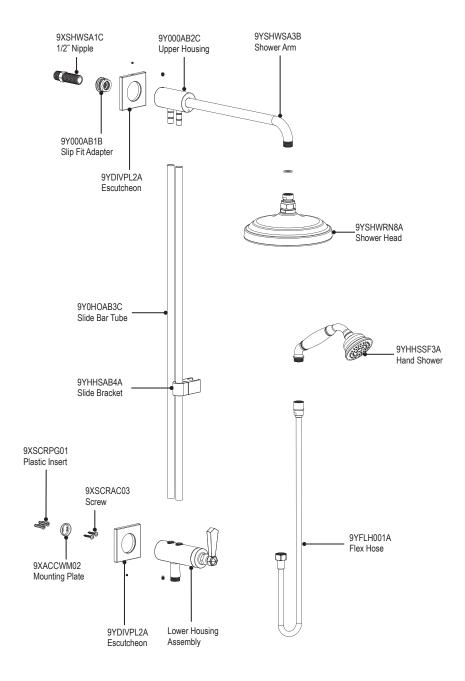

## **ASSEMBLY INSTRUCTION**

4UHX2

30" Slide Bar with Fixed Shower Head, Adjustable Hand Held Shower & Diverter

4UHX2