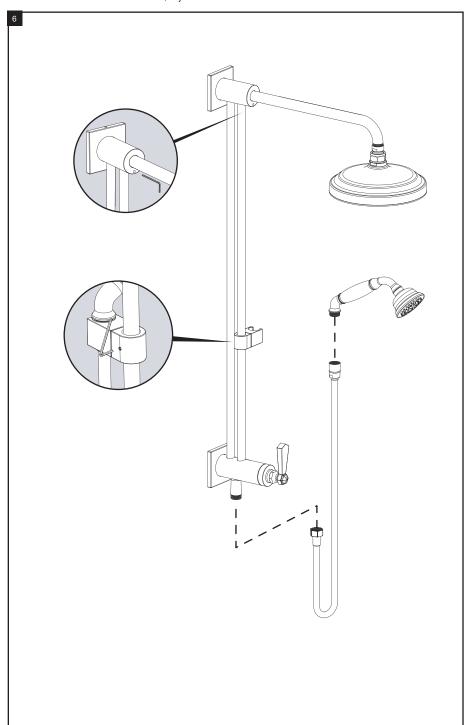

#### **FEATURES:**

- Brass construction with choice of 21 finishes
- Requires tempered water supply
- Fixed Shower Head & Adjustable Hand Held Shower
- Quarter turn diverter mechanism
- 2.5 gpm @ 60 psi