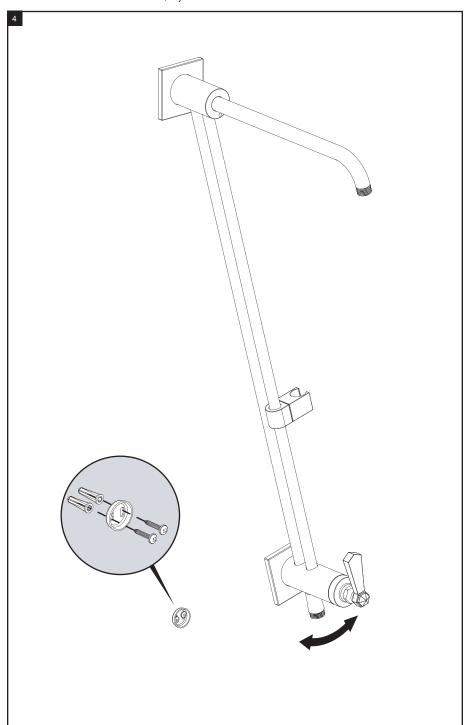

### REMOVAL OF FAUCET:

Always turn the water supply off before removing the existing faucet or disassembling a valve. Open both faucet handles to relieve water pressure and to ensure that the water has been successfully turned off.