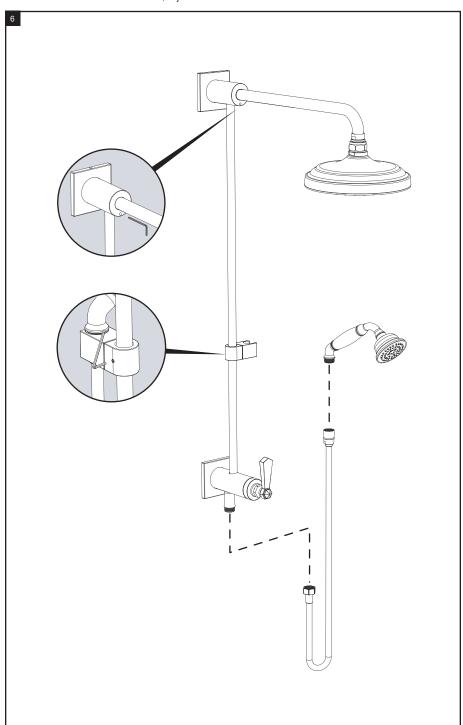

# **ASSEMBLY INSTRUCTION**

4UHX1

30" Slide Bar with Fixed Shower Head, Adjustable Hand Held Shower & Diverter

4UHX1

#### FEATURES:

- Brass construction with choice of 21 finishes
- Requires tempered water supply
- Fixed Shower Head & Adjustable Hand Held Shower
- Quarter turn diverter mechanism
- 2.5 gpm @ 60 psi