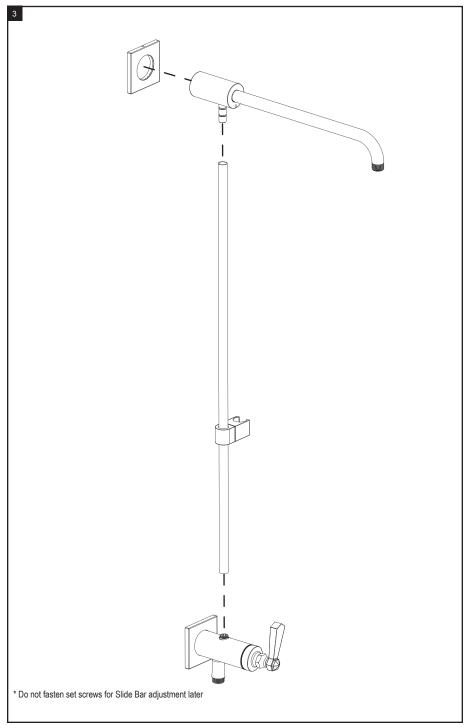

# **ASSEMBLY INSTRUCTION**

4UHX1

30" Slide Bar with Fixed Shower Head, Adjustable Hand Held Shower & Diverter

4UHX1