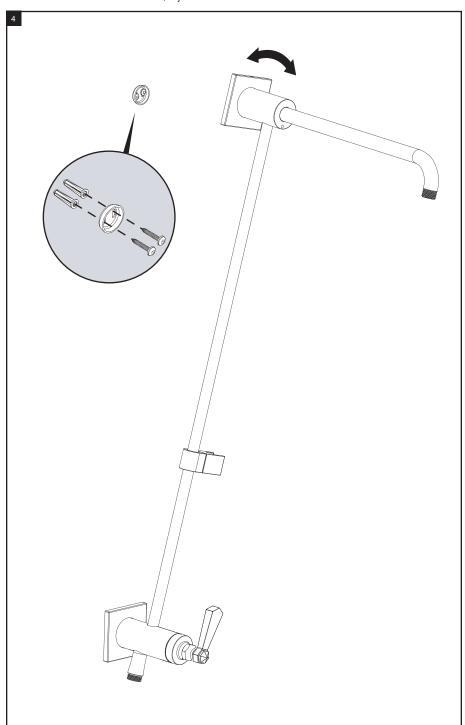

# **ASSEMBLY INSTRUCTION**

4UHX1

30" Slide Bar with Fixed Shower Head, Adjustable Hand Held Shower & Diverter

4UHX1