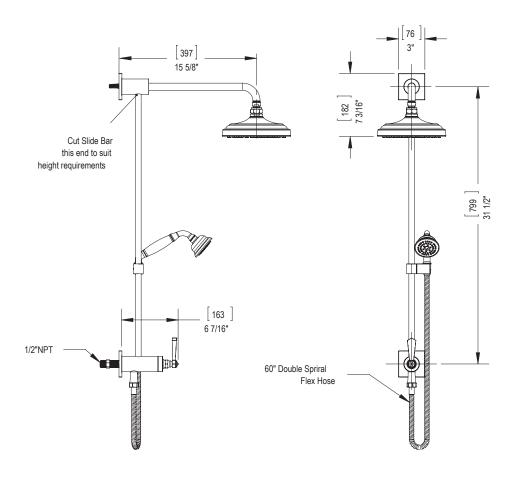

# **ASSEMBLY INSTRUCTION**

4UHX1

30" Slide Bar with Fixed Shower Head, Adjustable Hand Held Shower & Diverter

4UHX1

#### FEATURES:

- Brass construction with choice of 21 finishes
- Requires tempered water supply
- Fixed Shower Head & Adjustable Hand Held Shower
- Quarter turn diverter mechanism
- 2.5 gpm @ 60 psi