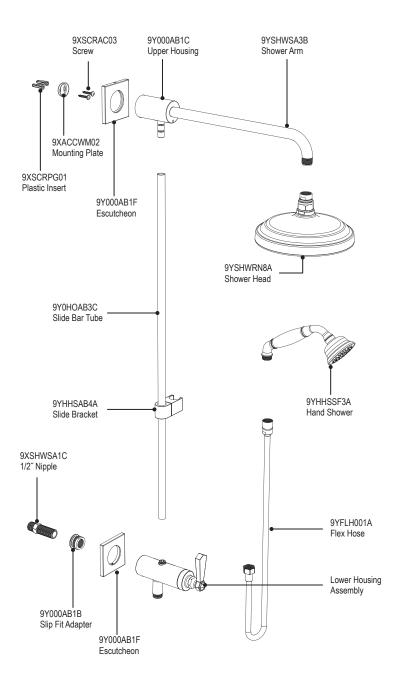

# **ASSEMBLY INSTRUCTION**

4UHX1

30" Slide Bar with Fixed Shower Head, Adjustable Hand Held Shower & Diverter

4UHX1

#### FEATURES:

- Brass construction with choice of 21 finishes
- Requires tempered water supply
- Fixed Shower Head & Adjustable Hand Held Shower
- Quarter turn diverter mechanism
- 2.5 gpm @ 60 psi