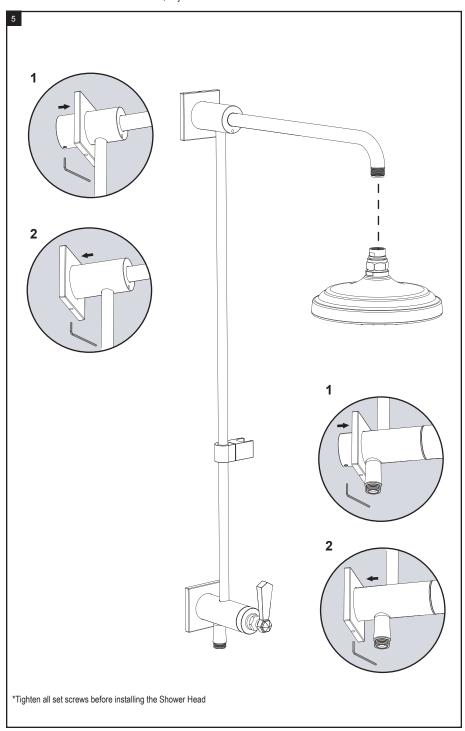

# **ASSEMBLY INSTRUCTION**

4UHX1

30" Slide Bar with Fixed Shower Head, Adjustable Hand Held Shower & Diverter

4UHX1