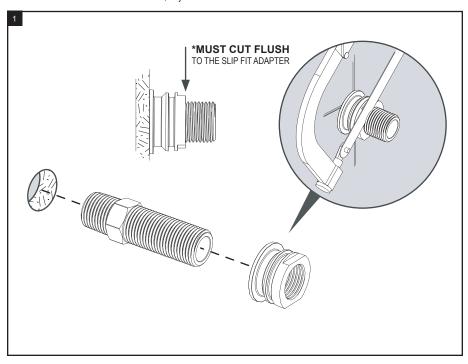

## REMOVAL OF FAUCET:

Always turn the water supply off before removing the existing faucet or disassembling a valve. Open both faucet handles to relieve water pressure and to ensure that the water has been successfully turned off.