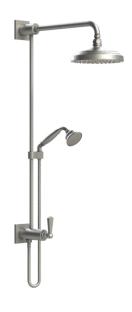

# **ASSEMBLY INSTRUCTION**

4UHX1

30" Slide Bar with Fixed Shower Head, Adjustable Hand Held Shower & Diverter

4UHX1

#### FEATURES:

- Brass construction with choice of 21 finishes
- Requires tempered water supply
- Fixed Shower Head & Adjustable Hand Held Shower
- Quarter turn diverter mechanism
- 2.5 gpm @ 60 psi