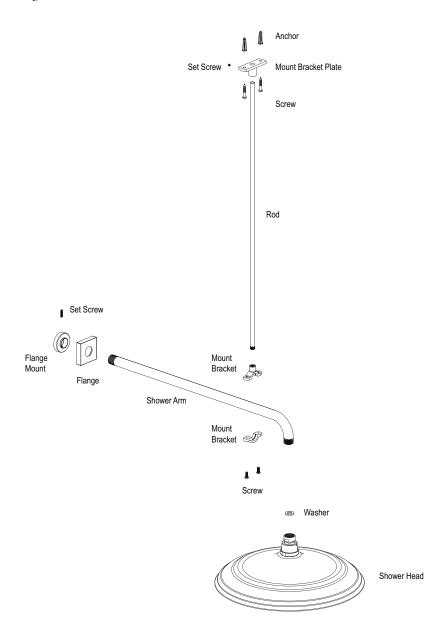

## **ASSEMBLY INSTRUCTION**

4F010

12" SHOWER HEAD WITH WALL MOUNT 20" SHOWER ARM & FLANGE AND 24" ADJUSTABLE MOUNTING BRACKET

4F010