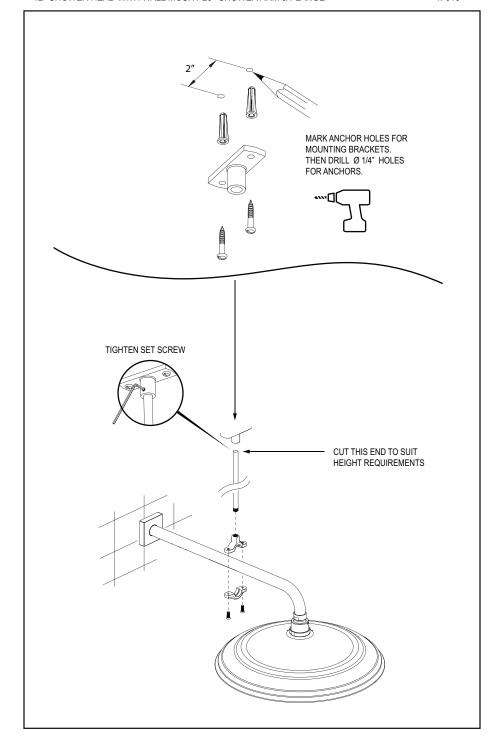

## **ASSEMBLY INSTRUCTION**

4F010

12" SHOWER HEAD WITH WALL MOUNT 20" SHOWER ARM & FLANGE AND 24" ADJUSTABLE MOUNTING BRACKET

4F010