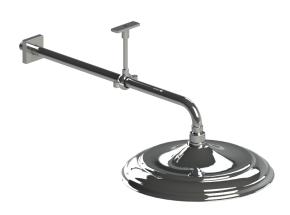

## **ASSEMBLY INSTRUCTION**

4F010

12" SHOWER HEAD WITH WALL MOUNT 20" SHOWER ARM & FLANGE AND 24" ADJUSTABLE MOUNTING BRACKET

4F010