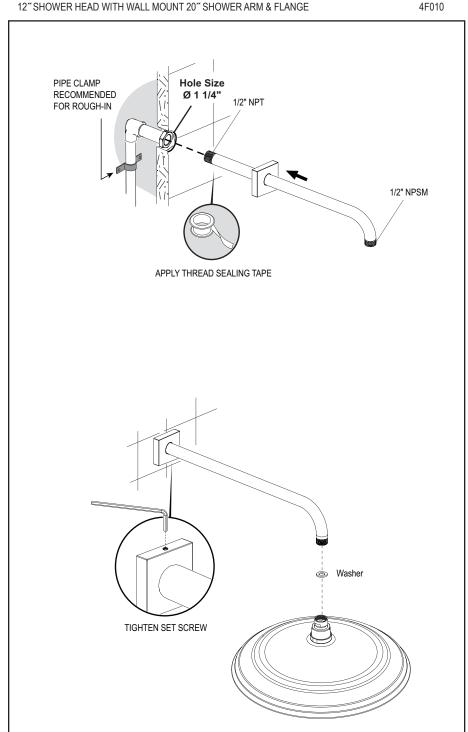

## **ASSEMBLY INSTRUCTION**

4F010

12" SHOWER HEAD WITH WALL MOUNT 20" SHOWER ARM & FLANGE AND 24" ADJUSTABLE MOUNTING BRACKET

4F010