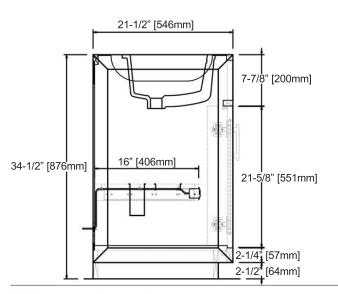

### 34-1/2" [876mm] Colors / Finish

1553 - Polar White

21-1/2" [546mm]

7/8" [22mm]

6-1/2" [166mm]

7/8" [22mm]

6-1/2" [166mm]

1/2" [14mm]

1-3/4" [43mm]

2-1/2" [64mm]

p 714 670 1171 f 714 736 0300

June 2021