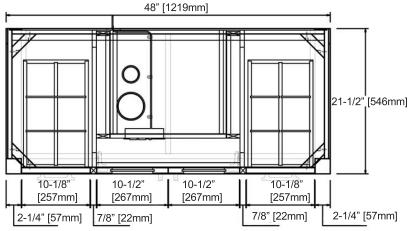

### 34-1/2" [876mm] Colors / Finish

1553 - Polar White

21-1/2" [546mm]

7/8" [22mm]

6-1/2" [166mm]

7/8" [22mm]

6-1/2" [166mm]

1/2" [14mm]

1-3/4" [43mm]

2-1/2" [64mm]

p 714 670 1171 f 714 736 0300

June 2021