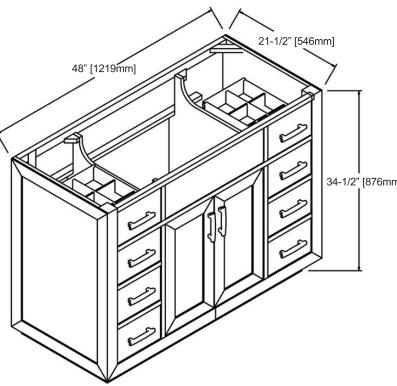

# 1553-V48 48" Vanity

#### **Features**

Materials: White Oak Solids / White Oak Veneers

Hinges: Fully concealed, Soft closing

Door: 2

Shelf: 1 (pull-out)

Drawer: 8

Drawer Box: 1/2" Solids, 4-sided English Dovetail

Drawer Glides: Soft closing, Undermount

Top drawer: Complete with removable dividers Shelf includes: Built-in power station with 2 AC outlets, 2 USB ports, power switch and built-in styling station with 1 metal ring to hold hair dryer and 1 metal

cup to hold curling / flat iron

Hardware: Polished Chrome (c-c=4"/102mm)